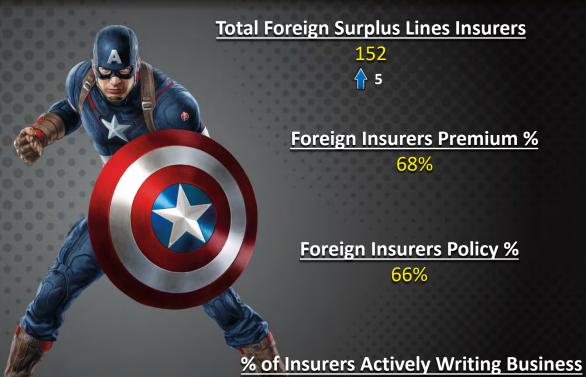

#### **Total Surplus Lines Insurers**

Additional Insurers • 4

**New Surplus Lines Insurers** 

**Surplus Lines Insurers Removed** 

**Total Alien Surplus Lines Insurers** 