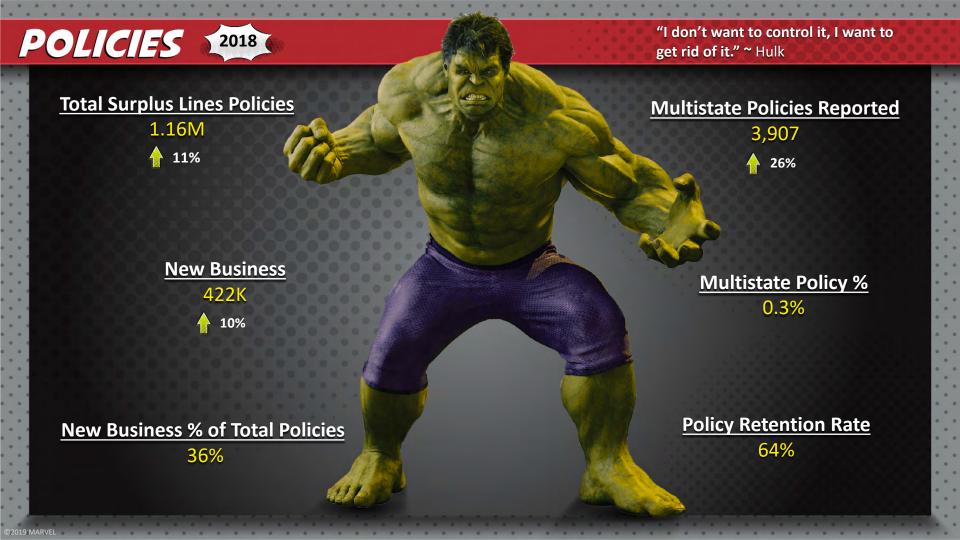

#### COMPLIANCE REVIEW

Compliance Reviews

411

Financial Requirements

98%

Placement Requirements

**♦** \$2M

**Multi-State Premium %** 

4.8%

States With Non-Resident Agents Reporting

40

2,238

4% (96 Agents)

**Total Non-Resident Surplus Lines Agents** 

1,258

🏠 **6%** (75 Agents)

**Total Resident Surplus Lines Agents** 

980

• 2% (21 Agents)

Non-Resident Agents % 56%

#### **Total Agents Reporting**

1,135

% of Agents Reporting

51%

Non-Resident Agents Reporting %

63%

Policies Reported by Resident Agents

78%

**4** 2%

**Premium Reported by Resident Agents** 

64%