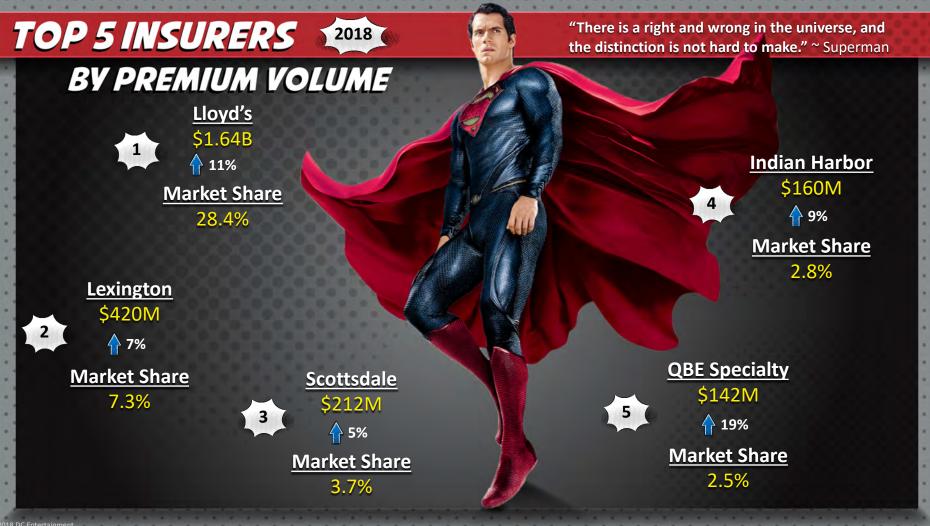

# TOP COVERAGES

2018

"Heroes are made by the path they choose, not the powers they are graced with." ~ Iron Man

**Commercial Property Premium** 

\$1.93B

% of Total Surplus Lines Premium 33.4%

**Commercial Property Policies** 