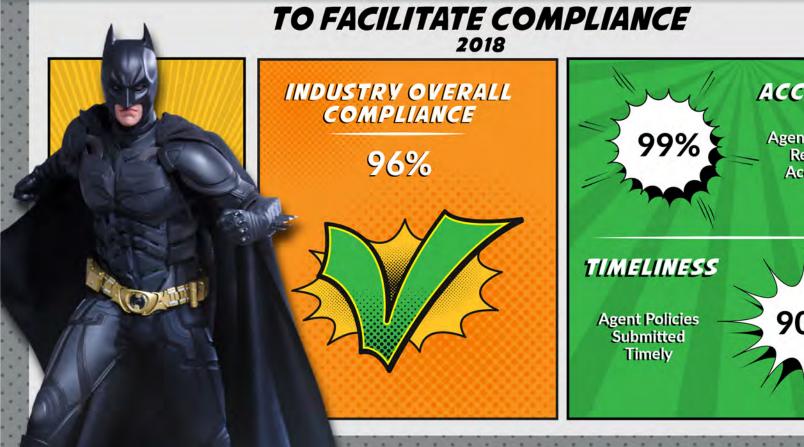

#### COMPLIANCE REVIEW

Compliance Reviews

411

Financial Requirements

98%

Placement Requirements