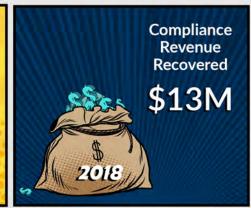

# PROTECT PUBLIC REVENUE

2018

Tax Revenue

\$259M

Policyholder Assessments

\$1.5M

PRODUCTION LEDGER REVIEW

**Unfiled Premium** 

\$25M

Taxes, Service Fees, Assessments, and Penalties Recovered

\$1.1M