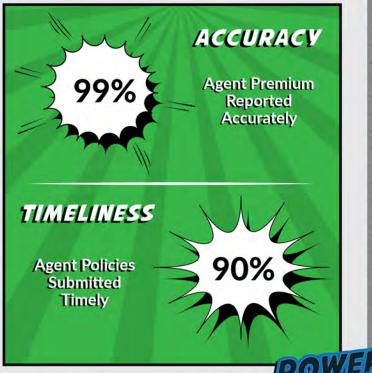

#### COMPLIANCE REVIEW

Compliance Reviews

411

Financial Requirements

98%

Placement Requirements