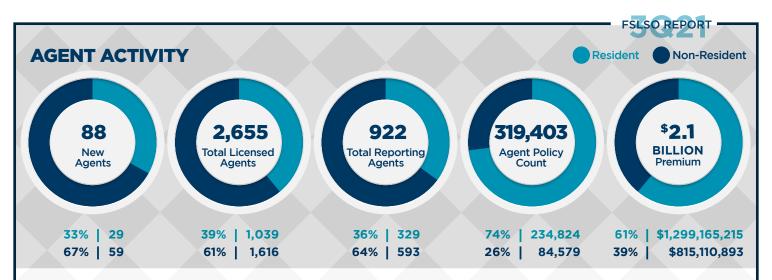

# 3021 SUBMIT DATE REPORT



**FACILITATING COMPLIANCE THROUGH INNOVATIVE SOLUTIONS** 



## **TOP COVERAGES BY PREMIUM**

QBE SPECIALTY INSURANCE COMPANY

\$632,228,971
42,349 POLICIES
30% of Total Premium

5

COMMERCIAL GENERAL LIABILITY (5000)

\$330,952,019
51,970 POLICIES
16% of Total Premium

EXCESS COMMERCIAL GENERAL LIABILITY (5006) \$149,536,595 5,326 POLICIES 7% of Total Premium



\$53,968,122

**HOMEOWNERS** 

**HO-3** 

(2002)

\$123,124,189

COMMERCIAL PACKAGE (1005)
\$111,903,115
22,001 POLICIES
5% of Total Premium

3%

8

Data herein is based upon policy transactions submitted between 07/01/21 and 09/30/21 and is current as of 10/01/21. All figures have been rounded to the nearest dollar amount.



# MARKETPLACE MONITORING **COMPLIANCE REVIEW**



Weighted average of regulatory requirements, financial requirements, and data requirements.

#### **EDUCATION**



# **FINANCIAL REVIEWS PREMIUM RECONCILIATION**



Manually Reconciled Transactions

11,734



**Number of Unfiled** Transactions

381



**Unfiled Premium** 

\$72,884,995



Taxes, Service Fees, Assessments, and Penalties Recovered

\$1,584,339

Taxes, Service Fees, Assessments, and Penalties Recovered YTD

\$3,470,007

Unfiled Premium YTD | \$169,710,167

#### **PRODUCTION LEDGER REVIEW**



30,759

Manually Reconciled **Transactions** 



3,764

**Number of Unfiled** Transactions



\$23,308,769

Unfiled Premium



\$1,173,676

Taxes, Service Fees, Assessments, and **Penalties Recovered** 

Taxes, Service Fees, Assessments