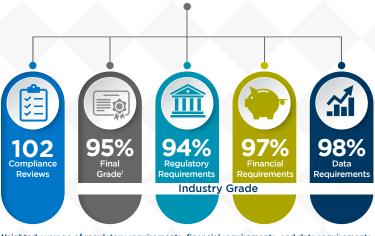

# MARKETPLACE MONITORING **COMPLIANCE REVIEW**

Weighted average of regulatory requirements, financial requirements, and data requirements.