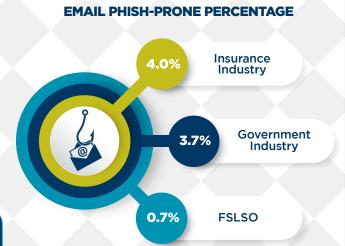

ANCIAL REVIEWS PREMIUM RECONCILIATION**



Manually Reconciled Transactions

11,734



**Number of Unfiled** Transactions

381



**Unfiled Premium** 

\$72,884,995



Taxes, Service Fees, Assessments, and Penalties Recovered

\$1,584,339

Taxes, Service Fees, Assessments, and Penalties Recovered YTD

\$3,470,007

Unfiled Premium YTD | \$169,710,167

#### **PRODUCTION LEDGER REVIEW**



30,759

Manually Reconciled **Transactions** 



3,764

**Number of Unfiled** Transactions



\$23,308,769

Unfiled Premium



\$1,173,676

Taxes, Service Fees, Assessments, and **Penalties Recovered** 

Taxes, Service Fees, Assessments, and Penalties Recovered YTD

\$3,493,969

Unfiled Premium YTD \$73,265,214

# **FSLSO REPORT**

### INFORMATION TECHNOLOGY

#### 2021 1Q-3Q UPTIME OF FSLSO IT RESOURCES





#### **BACKUP STRATEGIES**

Industry Standard Backup Strategy Rule FSLSO Backup Strategy Rule

3-2-1 6-3-2+1

# **PRODUCT & BUSINESS DEVELOPMENT**

#### **FEATURED PRODUCTS & SERVICES**



 $^{2}$  Data has been updated as of 10/25/2022 to reflect correct number of total website views for 3Q21

#### **ELECTRONIC COMMUNICATION**



#### **CUSTOMER OUTREACH**

**FSLA Convention LAAIA Annual Convention** 

#### **SOCIAL MEDIA**

|             | in    | <b>y</b> | f   |     |
|-------------|-------|----------|-----|-----|
| Posts       | 25    | 24       | 26  | 23  |
| Impressions | 9,827 | 3,682    | 672 | 736 |

#### **COMMUNITY OUTREACH**

**ECHO Back to School Drive**