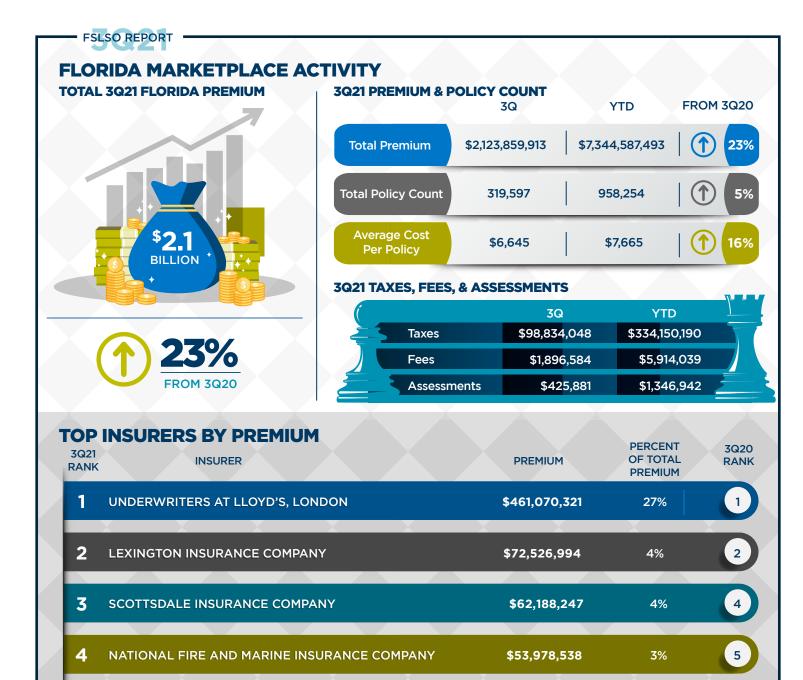

## **TOP COVERAGES BY PREMIUM**

QBE SPECIALTY INSURANCE COMPANY

\$632,228,971
42,349 POLICIES
30% of Total Premium

5

COMMERCIAL GENERAL LIABILITY (5000)

\$330,952,019
51,970 POLICIES
16% of Total Premium

EXCESS COMMERCIAL GENERAL LIABILITY (5006) \$149,536,595 5,326 POLICIES 7% of Total Premium

\$53,968,122

**HOMEOWNERS** 

**HO-3** 

(2002)

\$123,124,189

COMMERCIAL PACKAGE (1005)
\$111,903,115
22,001 POLICIES
5% of Total Premium

3%

8

Data herein is based upon policy transactions submitted between 07/01/21 and 09/30/21 and is current as of 10/01/21. All figures have been rounded to the nearest dollar amount.