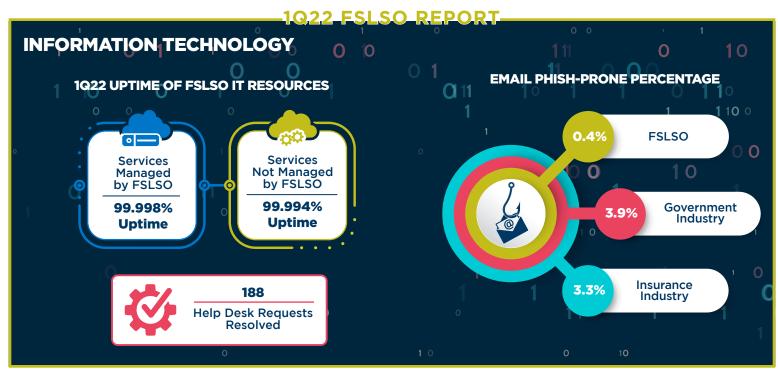

|
| 0 0                                        | o <b>11</b>                     | 1                              | 1                  |

## **TOP COVERAGES BY PREMIUM**

COMMERCIAL **PROPERTY** (1000)



\$855,209,336

**45,956 POLICIES** 

33% of Total Premium COMMERCIAL GENERAL LIABILITY (5000)



\$422,717,458

58,052 POLICIES

16% of Total Premium EXCESS COMMERCIAL GENERAL LIABILITY (5006)



\$169,928,203

6,580 POLICIES

7% of Total Premium

COMMERCIAL PACKAGE



\$135,086,582

22,542 POLICIES

5% of Total Premium

**HOMEOWNERS** HO-3 (2002)



\$114,094,604

**22,218 POLICIES** 

4% of Total Premium

Data herein is based upon policy transactions submitted between 01/01/22 and 03/31/22 and is current as of 04/01/22. All figures have been rounded to the nearest dollar amount.