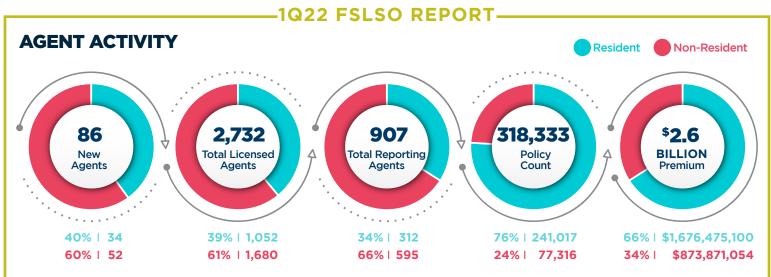

|
| 0 0                                        | o <b>11</b>                     | 1                              | 1                  |

## **TOP COVERAGES BY PREMIUM**

COMMERCIAL **PROPERTY** (1000)



\$855,209,336

**45,956 POLICIES** 

33% of Total Premium COMMERCIAL GENERAL LIABILITY (5000)



\$422,717,458

58,052 POLICIES

16% of Total Premium EXCESS COMMERCIAL GENERAL LIABILITY (5006)



\$169,928,203

6,580 POLICIES

7% of Total Premium

COMMERCIAL PACKAGE



\$135,086,582

22,542 POLICIES

5% of Total Premium

**HOMEOWNERS** HO-3 (2002)



\$114,094,604

**22,218 POLICIES** 

4% of Total Premium

Data herein is based upon policy transactions submitted between 01/01/22 and 03/31/22 and is current as of 04/01/22. All figures have been rounded to the nearest dollar amount.