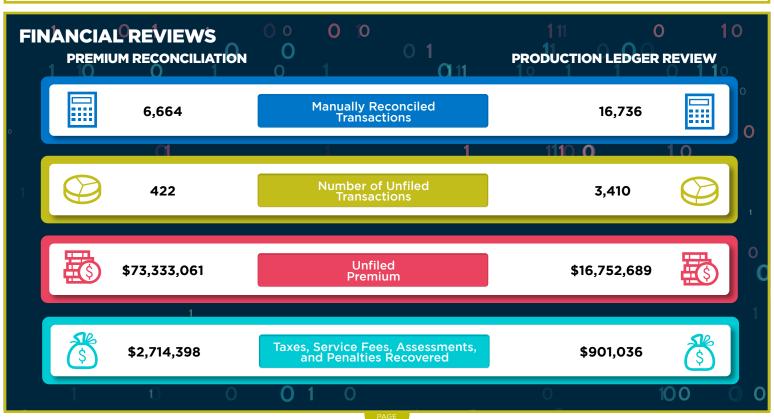

|
| 0 0                                        | o <b>11</b>                     | 1                              | 1                  |

## **TOP COVERAGES BY PREMIUM**

COMMERCIAL **PROPERTY** (1000)



\$855,209,336

**45,956 POLICIES** 

33% of Total Premium COMMERCIAL GENERAL LIABILITY (5000)



\$422,717,458

58,052 POLICIES

16% of Total Premium EXCESS COMMERCIAL GENERAL LIABILITY (5006)



\$169,928,203

6,580 POLICIES

7% of Total Premium

COMMERCIAL PACKAGE



\$135,086,582

22,542 POLICIES

5% of Total Premium

**HOMEOWNERS** HO-3 (2002)



\$114,094,604

**22,218 POLICIES** 

4% of Total Premium

Data herein is based upon policy transactions submitted between 01/01/22 and 03/31/22 and is current as of 04/01/22. All figures have been rounded to the nearest dollar amount.