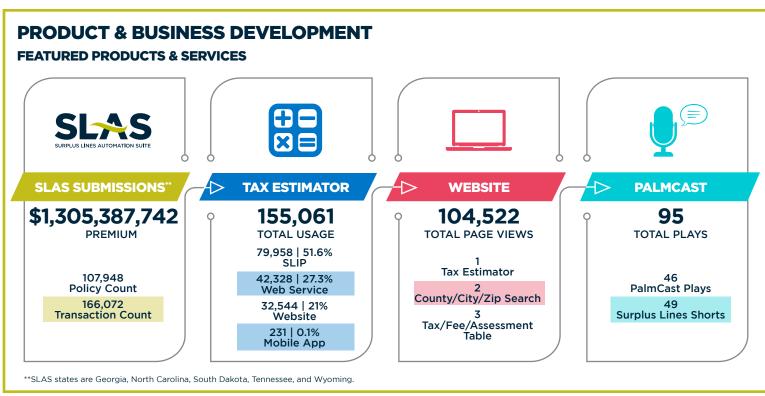

| 0 0                                        | o <b>11</b>                     | 1                              | 1                  |

## **TOP COVERAGES BY PREMIUM**

COMMERCIAL **PROPERTY** (1000)



\$855,209,336

**45,956 POLICIES** 

33% of Total Premium COMMERCIAL GENERAL LIABILITY (5000)



\$422,717,458

58,052 POLICIES

16% of Total Premium EXCESS COMMERCIAL GENERAL LIABILITY (5006)



\$169,928,203

6,580 POLICIES

7% of Total Premium

COMMERCIAL PACKAGE



\$135,086,582

22,542 POLICIES

5% of Total Premium

**HOMEOWNERS** HO-3 (2002)



\$114,094,604

**22,218 POLICIES** 

4% of Total Premium

Data herein is based upon policy transactions submitted between 01/01/22 and 03/31/22 and is current as of 04/01/22. All figures have been rounded to the nearest dollar amount.