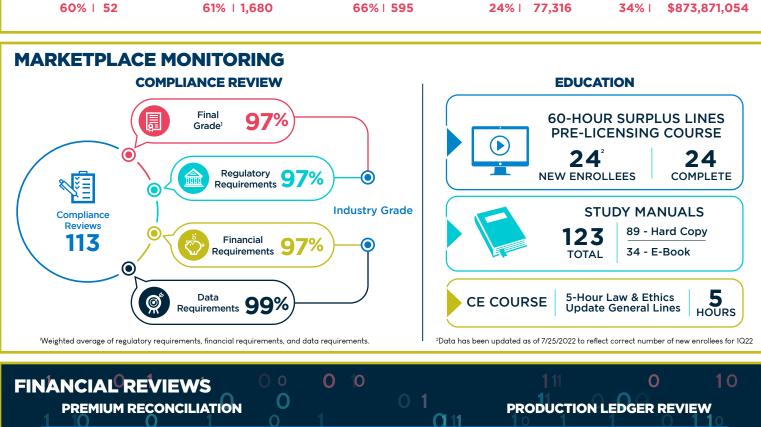

|
| 0 0                                        | o <b>11</b>                     | 1                              | 1                  |

## **TOP COVERAGES BY PREMIUM**

COMMERCIAL **PROPERTY** (1000)



\$855,209,336

**45,956 POLICIES** 

33% of Total Premium COMMERCIAL GENERAL LIABILITY (5000)



\$422,717,458

58,052 POLICIES

16% of Total Premium EXCESS COMMERCIAL GENERAL LIABILITY (5006)



\$169,928,203

6,580 POLICIES

7% of Total Premium

COMMERCIAL PACKAGE



\$135,086,582

22,542 POLICIES

5% of Total Premium

**HOMEOWNERS** HO-3 (2002)



\$114,094,604

**22,218 POLICIES** 

4% of Total Premium

Data herein is based upon policy transactions submitted between 01/01/22 and 03/31/22 and is current as of 04/01/22. All figures have been rounded to the nearest dollar amount.