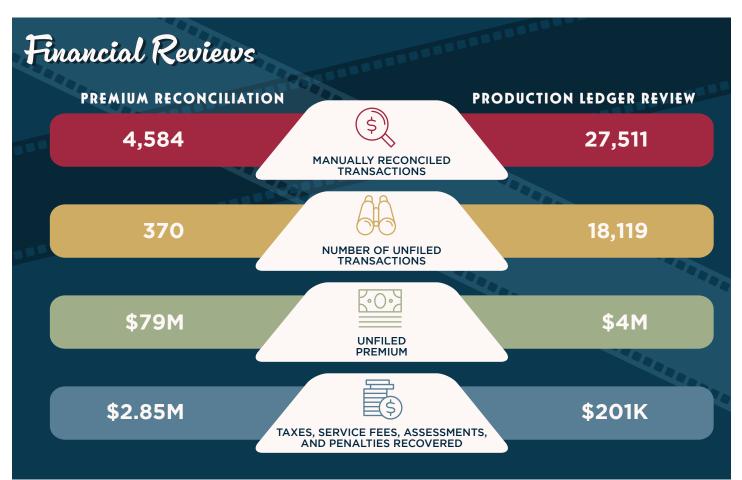

Data herein is based upon policy transactions submitted between 01/01/23 and 03/31/23 and is current as of 04/01/23. All figures have been rounded to the nearest dollar amount