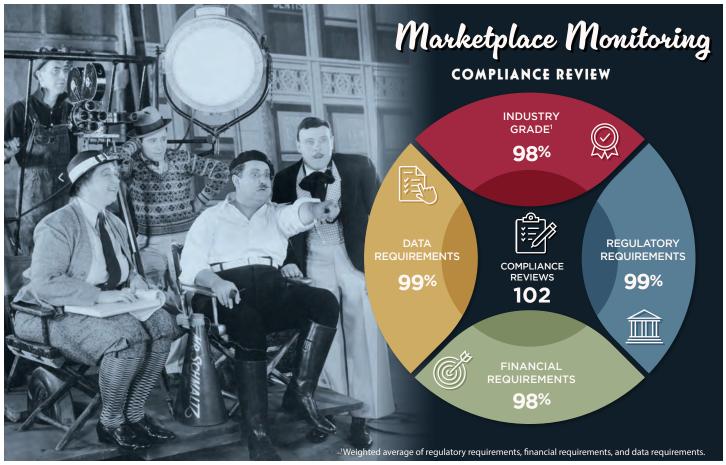

Data herein is based upon policy transactions submitted between 01/01/23 and 03/31/23 and is current as of 04/01/23. All figures have been rounded to the nearest dollar amount