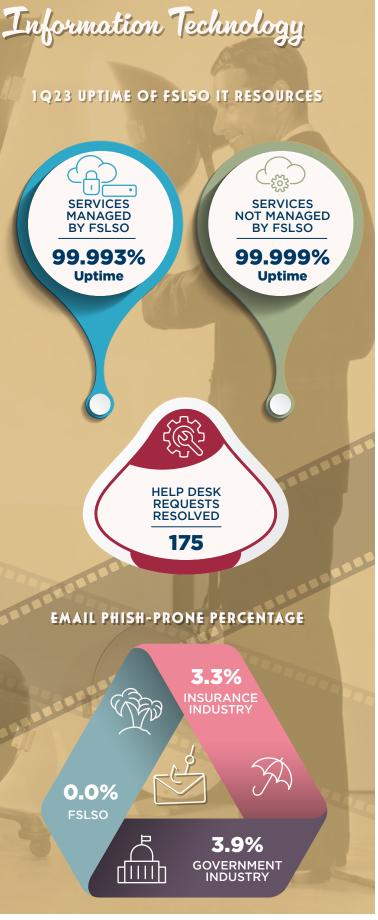

Data herein is based upon policy transactions submitted between 01/01/23 and 03/31/23 and is current as of 04/01/23. All figures have been rounded to the nearest dollar amount