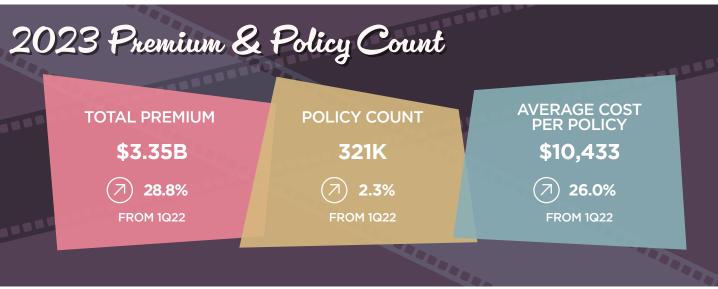

Data herein is based upon policy transactions submitted between 01/01/23 and 03/31/23 and is current as of 04/01/23. All figures have been rounded to the nearest dollar amount