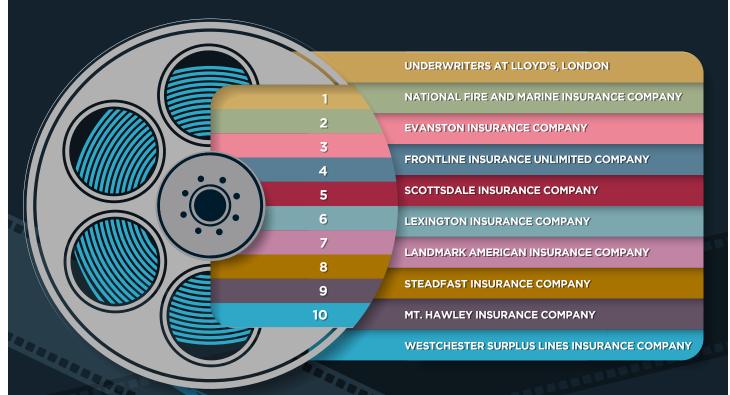

## Top 10 Insurers by Premium

| 1Q23<br>RANK | INSURER                                     | PREMIUM  | % of TOTAL<br>PREMIUM | 1Q22<br>RANK |
|--------------|---------------------------------------------|----------|-----------------------|--------------|
| 181881       | UNDERWRITERS AT LLOYD'S, LONDON             | \$625.1M | 18.7%                 | 1            |
| 2            | NATIONAL FIRE AND MARINE INSURANCE COMPANY  | \$121.6M | 3.6%                  | 3            |
| 3            | EVANSTON INSURANCE COMPANY                  | \$82.9M  | 2.5%                  | 6            |
| 4            | FRONTLINE INSURANCE UNLIMITED COMPANY       | \$79.3M  | 2.4%                  | 20           |
| 5            | SCOTTSDALE INSURANCE COMPANY                | \$77.0M  | 2.3%                  | 4            |
| 6            | LEXINGTON INSURANCE COMPANY                 | \$76.7M  | 2.3%                  | 2            |
| 7            | LANDMARK AMERICAN INSURANCE COMPANY         | \$75.0M  | 2.2%                  | 24           |
| 8            | STEADFAST INSURANCE COMPANY                 | \$73.3M  | 2.2%                  | 8            |
| 9            | MT. HAWLEY INSURANCE COMPANY                | \$71.3M  | 2.1%                  | 11           |
| 10           | WESTCHESTER SURPLUS LINES INSURANCE COMPANY | \$68.5M  | 2.0%                  | 7            |