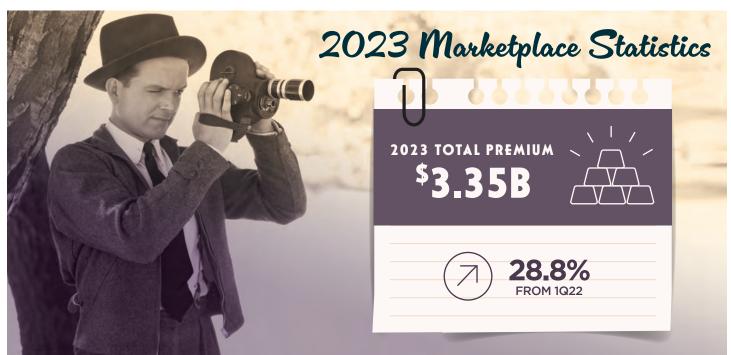

Data herein is based upon policy transactions submitted between 01/01/23 and 03/31/23 and is current as of 04/01/23. All figures have been rounded to the nearest dollar amount