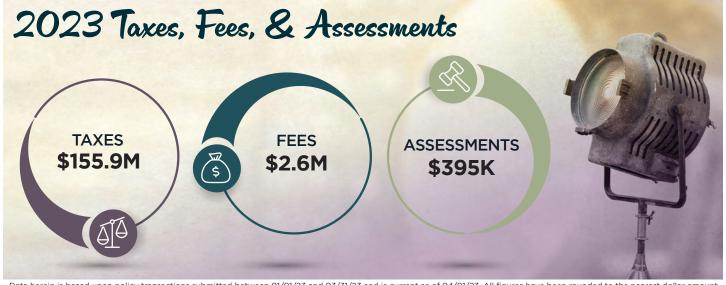

Data herein is based upon policy transactions submitted between 01/01/23 and 03/31/23 and is current as of 04/01/23. All figures have been rounded to the nearest dollar amount