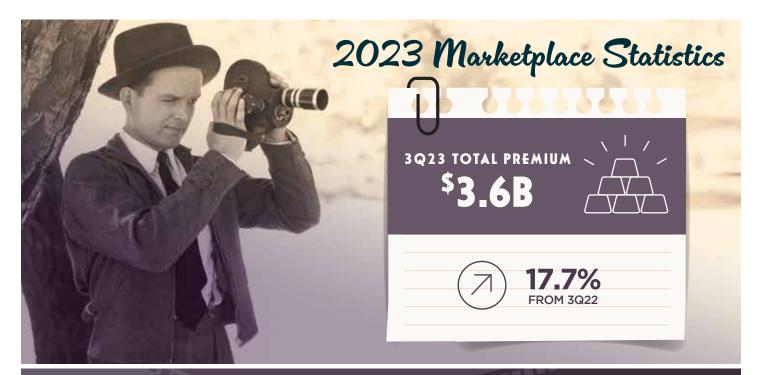

## DIRECTING SURPLUS LINES INNOVATION FOR 25 YEARS

POP

a

1

| 202 | 23 Premium &                                                     | & Policy Count .                                                             | 3Q23                                                                       |  |
|-----|------------------------------------------------------------------|------------------------------------------------------------------------------|----------------------------------------------------------------------------|--|
|     | TOTAL PREMIUM<br>\$3.6B<br>YTD   \$12.2B<br>7 17.7%<br>FROM 3Q22 | POLICY COUNT<br><b>354K</b><br>YTD   1.1M<br>(7)<br><b>3.8%</b><br>FROM 3Q22 | AVERAGE COST<br>PER POLICY<br>\$10K<br>YTD   \$12K<br>7 13.4%<br>FROM 3Q22 |  |
|     |                                                                  |                                                                              |                                                                            |  |