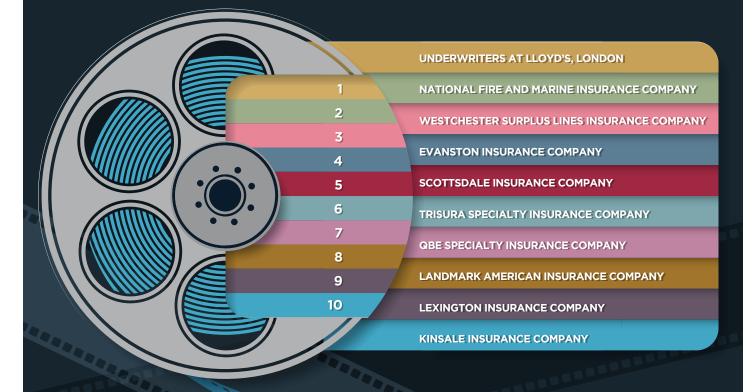

## Top 10 Insurers by Premium · 3923

| 3Q23<br>RANK | INSURER                                     | PREMIUM  | % of TOTAL<br>PREMIUM | 3Q22<br>RANK |  |
|--------------|---------------------------------------------|----------|-----------------------|--------------|--|
| 10100        | UNDERWRITERS AT LLOYD'S, LONDON             | \$715.7M | 20.0%                 | 1            |  |
| 2            | NATIONAL FIRE AND MARINE INSURANCE COMPANY  | \$175.5M | 4.9%                  | 2            |  |
| 3            | WESTCHESTER SURPLUS LINES INSURANCE COMPANY | \$92.7M  | 2.6%                  | 3            |  |
| 4            | EVANSTON INSURANCE COMPANY                  | \$83.OM  | 2.3%                  | 7            |  |
| 5            | SCOTTSDALE INSURANCE COMPANY                | \$69.8M  | 1.9%                  | 6            |  |
| 6            | TRISURA SPECIALTY INSURANCE COMPANY         | \$66.5M  | 1.9%                  | 13           |  |
| 7            | QBE SPECIALTY INSURANCE COMPANY             | \$63.2M  | 1.8%                  | 8            |  |
| 8            | LANDMARK AMERICAN INSURANCE COMPANY         | \$62.7M  | 1.7%                  | 16           |  |
| 9            | LEXINGTON INSURANCE COMPANY                 | \$60.8M  | 1.7%                  | 5            |  |
| 10           | KINSALE INSURANCE COMPANY                   | \$58.3M  | 1.6%                  | 15           |  |