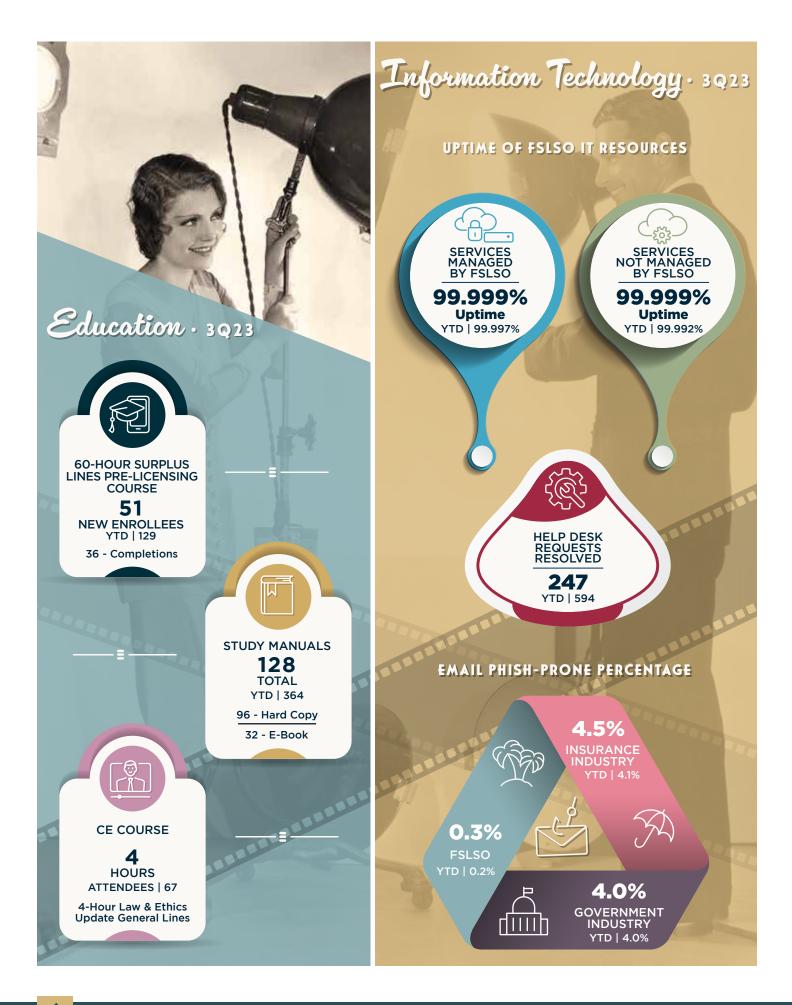

63        | TOTAL LICENSED<br>AGENTS<br>3,154         | TOTAL REPORTING<br>AGENTS<br>1,021               | POLICY COUNT<br><b>353,913</b><br>YTD   1,054,909 | PREMIUM<br><b>\$3.6B</b><br>YTD   \$12.2B |  |  |  |  |  |
| 21.4% • 28                            | 376% • 1187                               | 32.4% • 331                                      |                                                   | 631% • \$22B                              |  |  |  |  |  |

**32.4% • 331** 67.6% • 690

**63.1% • \$2.2B** 36.9% • \$1.3B

Non-Resident

Resident

**69.3% • 245,138** 30.7% • 108,775

•

**37.6% • 1,187** 62.4% • 1,967

4

**21.4% • 28** 78.6% • 103



'Weighted average of regulatory requirements, financial requirements, and data requirements

107

YTD | 314

FINANCIAL

98%

Ø

YTD | 98%



## Product & Business Development · 3923 FEATURED PRODUCTS & SERVICES

TAX ESTIMATOR 188,414 TOTALUSAGE **SLAS SUBMISSIONS\*\*** YTD | 584,257 100,933 SLIP 34,914 **\$1.7B** Website 52,442 125 PREMIUM Mobile App Web Service YTD | \$4.9B •  $\mathbf{X} \equiv$ 132,926 • Policy Count 195,394 • Transaction Count WEBSITE 106,872 100 TOTAL PAGE VIEWS 1 • Tax Estimator 2 • County/City/Zip Search 3 • FAQs DEDEDE www \*\*SLAS states are Georgia, North Carolina, South Dakota, Tennessee, and Wyoming. SOCIAL MEDIA **ELECTRONIC COMMUNICATION** 

23 E-NEWS, E-ALERTS, & ADVISORS 38% VIEWED BY CUSTOMERS POSTS 886 IMPRESSIONS

15



3Q23 Report 📕

im