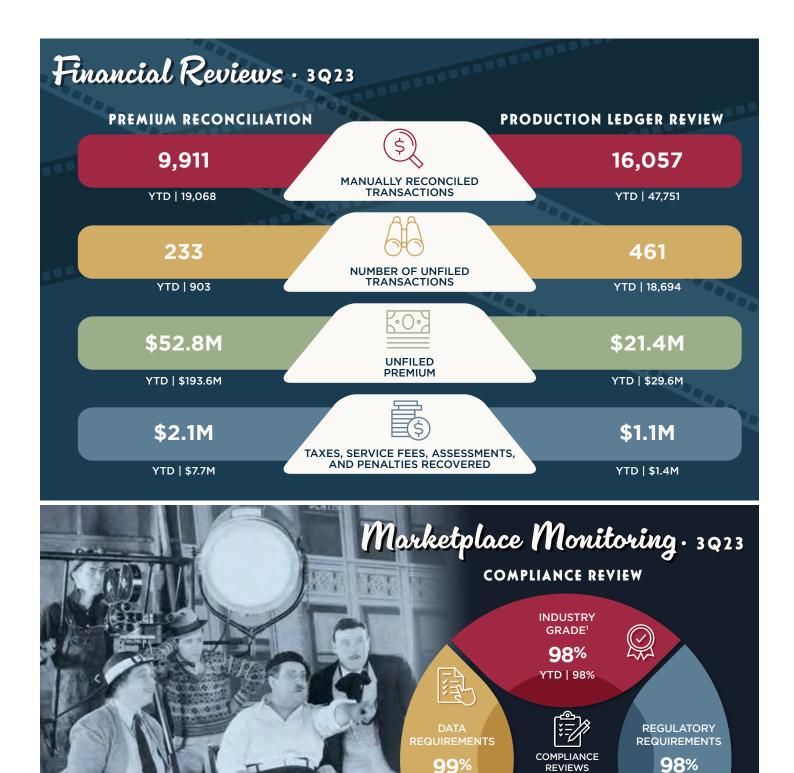

|                                           |  |  |  |  |  |
| NEW AGENTS<br>131<br>YTD   363        | TOTAL LICENSED<br>AGENTS<br>3,154         | TOTAL REPORTING<br>AGENTS<br>1,021               | POLICY COUNT<br><b>353,913</b><br>YTD   1,054,909 | PREMIUM<br><b>\$3.6B</b><br>YTD   \$12.2B |  |  |  |  |  |
| 21.4% • 28                            | 376% • 1187                               | 32.4% • 331                                      |                                                   | 631% • \$22B                              |  |  |  |  |  |

**32.4% • 331** 67.6% • 690

**63.1% • \$2.2B** 36.9% • \$1.3B

Non-Resident

Resident

**69.3% • 245,138** 30.7% • 108,775

•

**37.6% • 1,187** 62.4% • 1,967

4

**21.4% • 28** 78.6% • 103



'Weighted average of regulatory requirements, financial requirements, and data requirements

107

YTD | 314

FINANCIAL

98%

Ø

YTD | 98%



## Product & Business Development · 3923 FEATURED PRODUCTS & SERVICES

TAX ESTIMATOR 188,414 TOTALUSAGE **SLAS SUBMISSIONS\*\*** YTD | 584,257 100,933 SLIP 34,914 **\$1.7B** Website 52,442 125 PREMIUM Mobile App Web Service YTD | \$4.9B •  $\mathbf{X} \equiv$ 132,926 • Policy Count 195,394 • Transaction Count WEBSITE 106,872 100 TOTAL PAGE VIEWS 1 • Tax Estimator 2 • County/City/Zip Search 3 • FAQs DEDEDE www \*\*SLAS states are Georgia, North Carolina, South Dakota, Tennessee, and Wyoming. SOCIAL MEDIA **ELECTRONIC COMMUNICATION** 

23 E-NEWS, E-ALERTS, & ADVISORS 38% VIEWED BY CUSTOMERS POSTS 886 IMPRESSIONS

15



3Q23 Report 📕

im