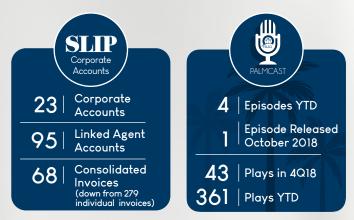

### **ELECTRONIC COMMUNICATION**

Twitter Activity
11K Impressions\* - 4Q18 | 52K Impressions - YTD

\*Times a tweet is delivered to Account Timelines

Follow us on Twitter @FSLSO

COMMUNITY OUTREACH

More than \$2K donated by FSLSO and individual staff members to families affected by Hurricane Michael.