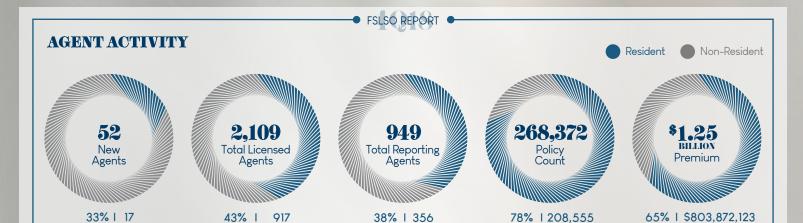

62% | 593

# **FINANCIAL REVIEWS**

PREMIUM RECONCILIATION

67% | 35

57% | 1,192

## PRODUCTION LEDGER REVIEW

22% | 59,817

Taxes, Service Fees, Assessments, and Penalties Recovered YTD | \$1,135,366

Unfiled Premium YTD | \$24,801,989

35% | \$441,588,315