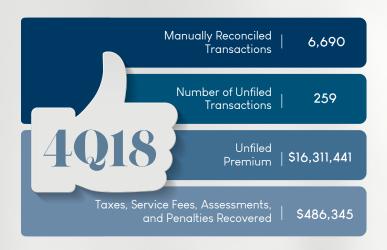

\$33,842,156  | 3%                       |     | 5            |
|              |                                 |               |                          |     |              |

# TOP COVERAGES BY PREMIUM

COMMERCIAL PROPERTY (1000)

\$312,690,127
28,589 POLICIES
25% of Total Premium

COMMERCIAL
GENERAL LIABILITY
(5000)

\$221,482,274
47,829 POLICIES
18% of Total Premium

HOMEOWNERS HO-3 (2002) \$102,861,775 34,802 POLICIES 8% of Total Premium \$90,582,413
21,844 POLICIES
7% of Total Premium

\$72,742,858
3,291 POLICIES
6% of Total Premium

Data herein is based upon policy transactions submitted between 10/01/18 and 12/31/18 and is current as of 01/01/19. All figures have been rounded to the nearest dollar amount.



62% | 593

# **FINANCIAL REVIEWS**

PREMIUM RECONCILIATION

67% | 35



57% | 1,192

## PRODUCTION LEDGER REVIEW

22% | 59,817



Taxes, Service Fees, Assessments, and Penalties Recovered YTD | \$1,135,366

Unfiled Premium YTD | \$24,801,989

35% | \$441,588,315

## **ANALYTICS**

**4Q18 TOP INSURERS WITH TOP COVERAGE** 



This graph illustrates the top five grossing insurers and their respective top five coverages for the fourth quarter of 2018.

## **MARKETPLACE MONITORING**

#### **EDUCATION**





### PRODUCT & BUSINESS DEVELOPMENT

#### FEATURED PRODUCTS & SERVICES



### PRODUCT RELEASES LAUNCHING JANUARY 2019



#### **WEBSITE**



#### **CUSTOMER OUTREACH**

Leadership Florida - Lloyd's of London

Tallahassee Chamber of Commerce

Lunch & Learn - Sarasota

Lunch & Learn - Tampa

FIC Pre-Legislative Workshop

### **ELECTRONIC COMMUNICATION**



Twitte