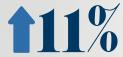

## **TOTAL 4Q18 FLORIDA PREMIUM**

ANNUAL GROWTH 2017 - 2018

### **4Q18 PREMIUM & POLICY COUNT**

|                         | 4Q              | YTD             | FROM 4Q17 |
|-------------------------|-----------------|-----------------|-----------|
| Total Premium           | \$1,254,258,266 | \$5,822,465,730 | 10%       |
| Policy Count            | 268,835         | 1,175,715       | 9%        |
| Average Cost Per Policy | \$4,666         | \$4,952         | 1%        |