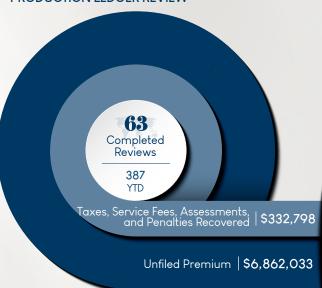

## PRODUCTION LEDGER REVIEW

22% | 59,817

Taxes, Service Fees, Assessments, and Penalties Recovered YTD | \$1,135,366

Unfiled Premium YTD | \$24,801,989

35% | \$441,588,315