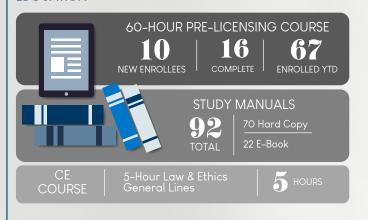

of Total Premium \$90,582,413
21,844 POLICIES
7% of Total Premium

\$72,742,858
3,291 POLICIES
6% of Total Premium

Data herein is based upon policy transactions submitted between 10/01/18 and 12/31/18 and is current as of 01/01/19. All figures have been rounded to the nearest dollar amount.



62% | 593

# **FINANCIAL REVIEWS**

PREMIUM RECONCILIATION

67% | 35



57% | 1,192

## PRODUCTION LEDGER REVIEW

22% | 59,817



Taxes, Service Fees, Assessments, and Penalties Recovered YTD | \$1,135,366

Unfiled Premium YTD | \$24,801,989

35% | \$441,588,315

## **ANALYTICS**

**4Q18 TOP INSURERS WITH TOP COVERAGE** 



This graph illustrates the top five grossing insurers and their respective top five coverages for the fourth quarter of 2018.

## **MARKETPLACE MONITORING**

#### **EDUCATION**





### PRODUCT & BUSINESS DEVELOPMENT

#### FEATURED PRODUCTS & SERVICES



### PRODUCT RELEASES LAUNCHING JANUARY 2019



#### **WEBSITE**



#### **CUSTOMER OUTREACH**

Leadership Florida - Lloyd's of London

Tallahassee Chamber of Commerce

Lunch & Learn - Sarasota

Lunch & Learn - Tampa

FIC Pre-Legislative Workshop

### **ELECTRONIC COMMUNICATION**



Twitter Activity
11K Impressions\* - 4Q18 | 52K Impressions - YTD

\*Times a tweet is delivered to Account Timelines

Follow us on Twitter @FSLSO



COMMUNITY OUTREACH

More than \$2K donated by FSLSO and individual staff members to families affected by Hurricane Michael.