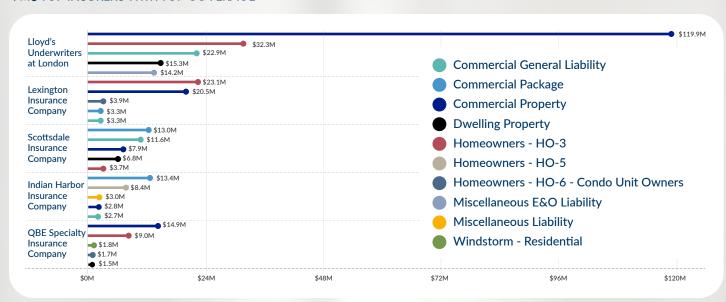

## **ANALYTICS**

**4Q18 TOP INSURERS WITH TOP COVERAGE** 

This graph illustrates the top five grossing insurers and their respective top five coverages for the fourth quarter of 2018.