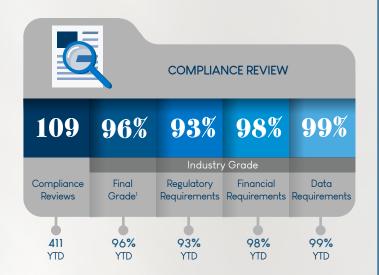

# **FINANCIAL REVIEWS**

PREMIUM RECONCILIATION

67% | 35

57% | 1,192

## PRODUCTION LEDGER REVIEW

22% | 59,817

Taxes, Service Fees, Assessments, and Penalties Recovered YTD | \$1,135,366

Unfiled Premium YTD | \$24,801,989

35% | \$441,588,315