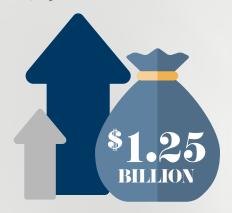

## **TOTAL 4Q18 FLORIDA PREMIUM**

ANNUAL GROWTH 2017 - 2018

### **4Q18 PREMIUM & POLICY COUNT**

|                         | 4Q              | YTD             | FROM 4Q17 |
|-------------------------|-----------------|-----------------|-----------|
| Total Premium           | \$1,254,258,266 | \$5,822,465,730 | 10%       |
| Policy Count            | 268,835         | 1,175,715       | 9%        |
| Average Cost Per Policy | \$4,666         | \$4,952         | 1%        |