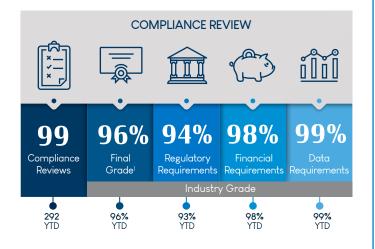

# **FINANCIAL REVIEWS**

PREMIUM RECONCILIATION

#### PRODUCTION LEDGER REVIEW

Unfiled Premium YTD | \$18,387,142