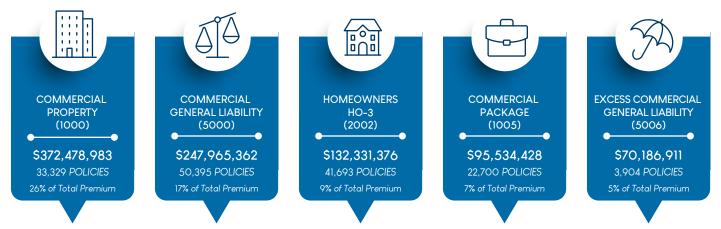

#### ANALYTICS RECORD NUMBER OF AGENTS REGISTERED WITH FSLSO

FSLSO used analytical tools to cross reference licensing data made available by the Florida Department of Financial Services to identify agents who had not registered with the FSLSO. Staff was able to contact and register nearly 50% more agents in the third quarter than the first two quarters combined.