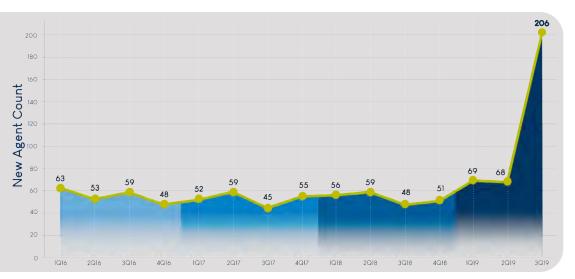

#### ANALYTICS RECORD NUMBER OF AGENTS REGISTERED WITH FSLSO

FSLSO used analytical tools to cross reference licensing data made available by the Florida Department of Financial Services to identify agents who had not registered with the FSLSO. Staff was able to contact and register nearly 50% more agents in the third quarter than the first two quarters combined.