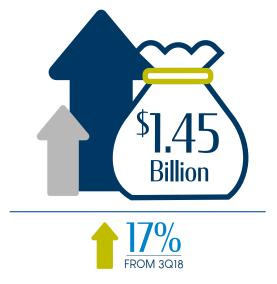

# **TOP COVERAGES BY PREMIUM**

Data herein is based upon policy transactions submitted between 07/01/19 and 09/30/19 and is current as of 10/01/19. All figures have been rounded to the nearest dollar amount.