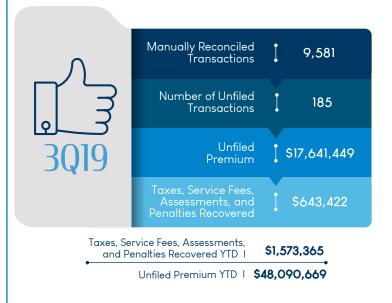

# **FINANCIAL REVIEWS**

PREMIUM RECONCILIATION

#### PRODUCTION LEDGER REVIEW

Unfiled Premium YTD | \$18,387,142