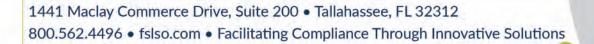

#### 3Q19 PREMIUM & POLICY COUNT

|                         | 3Q              | YTD             | FROM 3Q18   |
|-------------------------|-----------------|-----------------|-------------|
| Total Premium           | \$1,450,612,616 | \$5,245,545,119 | <b>17%</b>  |
| Policy Count            | 345,297         | 994,409         | 11%         |
| Average Cost Per Policy | \$4,201         | \$5,275         | <b>6</b> 5% |