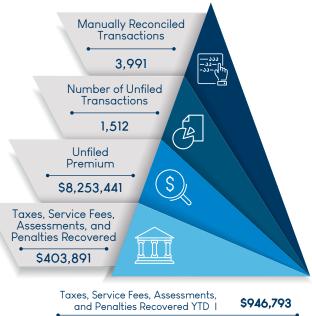

# **FINANCIAL REVIEWS**

PREMIUM RECONCILIATION

#### PRODUCTION LEDGER REVIEW

Unfiled Premium YTD | \$18,387,142