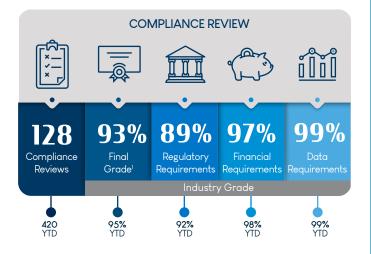

### ELECTRONIC COMMUNICATION

Weighted average of regulatory requirements, financial requirements, and data requirements. \*Includes re-enrollments.