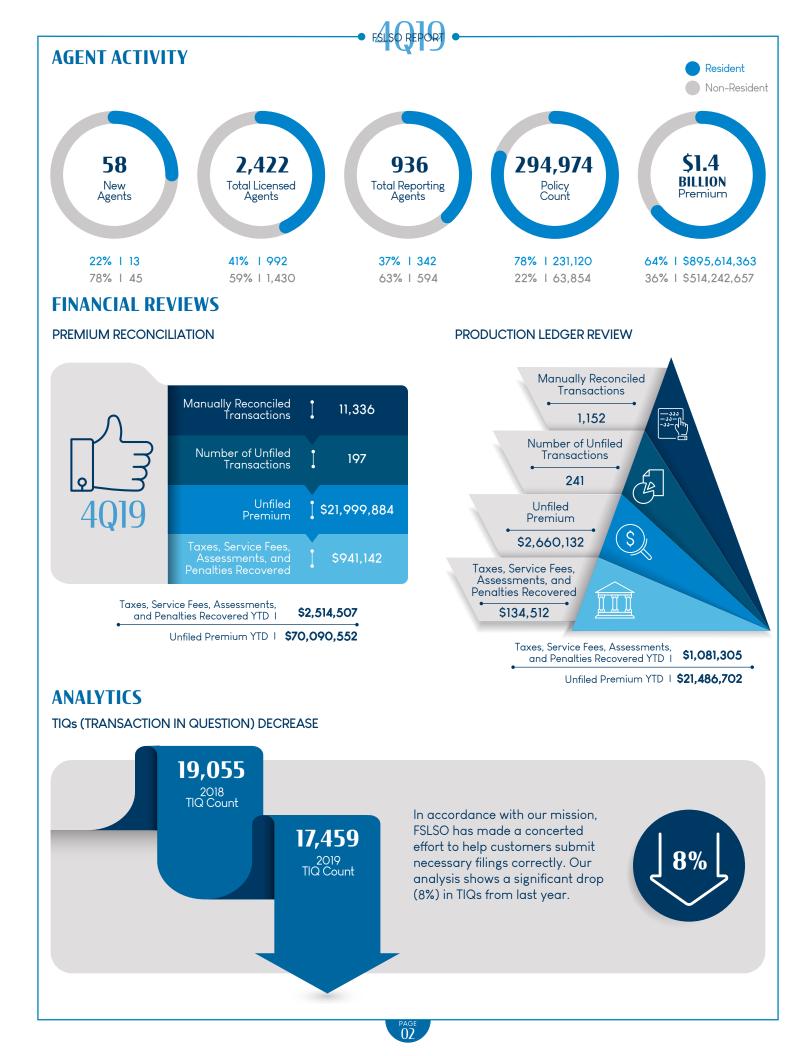

|    |     |
|                                                                                                                                                                           | 4% |     |
|                                                                                                                                                                           |    |     |
| 5 NATIONAL FIRE AND MARINE \$40,072,744                                                                                                                                   | 3% |     |

## **TOP COVERAGES BY PREMIUM**



Data herein is based upon policy transactions submitted between 10/01/19 and 12/31/19 and is current as of 01/01/20. All figures have been rounded to the nearest dollar amount.



# MARKETPLACE MONITORING

### EDUCATION



# **PRODUCT & BUSINESS DEVELOPMENT**

### NEW PRODUCT LAUNCH



### COMMUNITY OUTREACH

Kids Incorporated Holiday Happiness Program

### SOCIAL MEDIA

Follow us on social media. We added Facebook and Instagram to our social media repertoire.

# 🎔 in f 🎯



### FEATURED PRODUCTS & SERVICES



### WEBSITE



### ELECTRONIC COMMUNICATION



Weighted average of regulatory requirements, financial requirements, and data requirements. \*Includes re-enrollments.