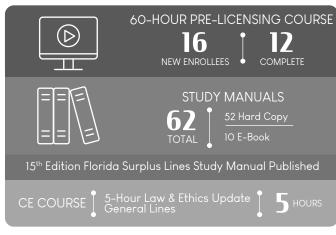

| 4% |     |
|                                                                                                                                                                           |    |     |
| 5 NATIONAL FIRE AND MARINE \$40,072,744                                                                                                                                   | 3% |     |

## **TOP COVERAGES BY PREMIUM**



Data herein is based upon policy transactions submitted between 10/01/19 and 12/31/19 and is current as of 01/01/20. All figures have been rounded to the nearest dollar amount.



# MARKETPLACE MONITORING

### EDUCATION



# **PRODUCT & BUSINESS DEVELOPMENT**

### NEW PRODUCT LAUNCH



### COMMUNITY OUTREACH

Kids Incorporated Holiday Happiness Program

### SOCIAL MEDIA

Follow us on social media. We added Facebook and Instagram to our social media repertoire.

# 🎔 in f 🎯



### FEATURED PRODUCTS & SERVICES



### WEBSITE



### ELECTRONIC COMMUNICATION



Weighted average of regulatory requirements, financial requirements, and data requirements. \*Includes re-enrollments.