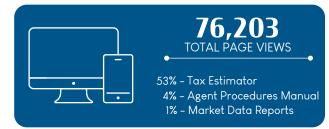

|    |     |
| 5 NATIONAL FIRE AND MARINE \$40,072,744                                                                                                                                   | 3% |     |

## **TOP COVERAGES BY PREMIUM**



Data herein is based upon policy transactions submitted between 10/01/19 and 12/31/19 and is current as of 01/01/20. All figures have been rounded to the nearest dollar amount.



# MARKETPLACE MONITORING

### EDUCATION



# **PRODUCT & BUSINESS DEVELOPMENT**

### NEW PRODUCT LAUNCH



### COMMUNITY OUTREACH

Kids Incorporated Holiday Happiness Program

### SOCIAL MEDIA

Follow us on social media. We added Facebook and Instagram to our social media repertoire.

# 🎔 in f 🎯



### FEATURED PRODUCTS & SERVICES



### WEBSITE



### ELECTRONIC COMMUNICATION



Weighted average of regulatory requirements, financial requirements, and data requirements. \*Includes re-enrollments.