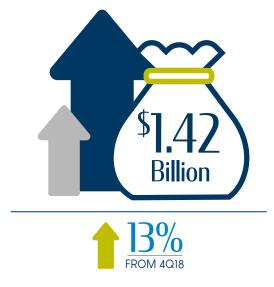

# FLORIDA MARKETPLACE ACTIVITY

| 4Q19 PREMIUM & PO       | LICY COUNT      |                 |   |           |
|-------------------------|-----------------|-----------------|---|-----------|
|                         | 4Q              | YTD             |   | FROM 4Q18 |
| Total Premium           | \$1,422,649,580 | \$6,668,194,699 | 1 | 13%       |
| Policy Count            | 295,391         | 1,285,058       |   | 10%       |
| Average Cost Per Policy | \$4,816         | \$5,189         | 4 | 3%        |