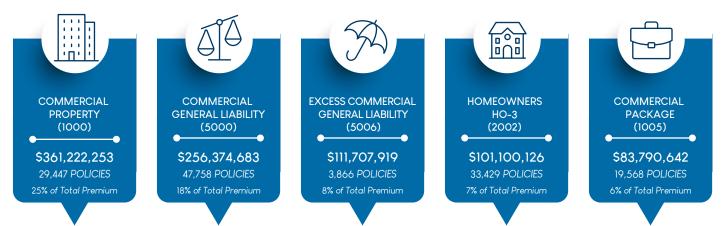

## **TOP COVERAGES BY PREMIUM**

Data herein is based upon policy transactions submitted between 10/01/19 and 12/31/19 and is current as of 01/01/20. All figures have been rounded to the nearest dollar amount.