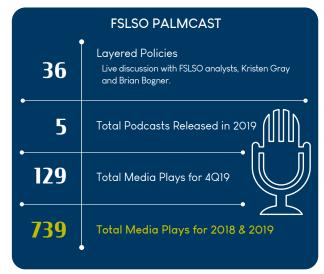

|    |     |
| 5 NATIONAL FIRE AND MARINE \$40,072,744                                                                                                                                   | 3% |     |

## **TOP COVERAGES BY PREMIUM**



Data herein is based upon policy transactions submitted between 10/01/19 and 12/31/19 and is current as of 01/01/20. All figures have been rounded to the nearest dollar amount.



# MARKETPLACE MONITORING

### EDUCATION



# **PRODUCT & BUSINESS DEVELOPMENT**

### NEW PRODUCT LAUNCH



### COMMUNITY OUTREACH

Kids Incorporated Holiday Happiness Program

### SOCIAL MEDIA

Follow us on social media. We added Facebook and Instagram to our social media repertoire.

# 🎔 in f 🎯



### FEATURED PRODUCTS & SERVICES



### WEBSITE



### ELECTRONIC COMMUNICATION



Weighted average of regulatory requirements, financial requirements, and data requirements. \*Includes re-enrollments.