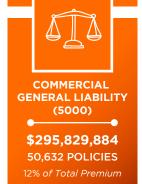

# TOP COVERAGES BY PREMIUM

Data herein is based upon policy transactions submitted between 04/01/20 and 06/30/20 and is current as of 07/01/20. All figures have been rounded to the nearest dollar amount.