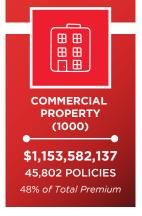

# TOP COVERAGES BY PREMIUM

Data herein is based upon policy transactions submitted between 04/01/20 and 06/30/20 and is current as of 07/01/20. All figures have been rounded to the nearest dollar amount.