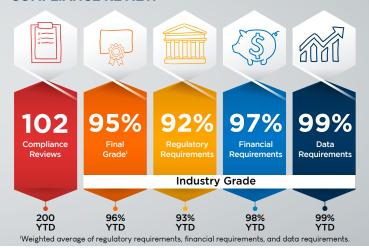

2,328,900 25% 2 LEXINGTON INSURANCE COMPANY \$124,163,002 3 **QBE SPECIALTY INSURANCE COMPANY** \$75,621,354 3% 8 WESTCHESTER SURPLUS LINES 4 7 \$73,127,107 3% **INSURANCE COMPANY** 



# TOP COVERAGES BY PREMIUM











Data herein is based upon policy transactions submitted between 04/01/20 and 06/30/20 and is current as of 07/01/20. All figures have been rounded to the nearest dollar amount.



#### POLICY and May this year, June was \$717.1M 80K a record month for \$697.5M \$700M \$681.0M 70K premium with 32% more \$635.3M than June 2019. \$607.4M \$600M \$550M \$524.0M \$482.6M \$450M 10K \$408.7M \$400M **Policy Count** OK Premium 2019 2020 2019 2020 2019 2020 2019 2020 2019 2020 2019

# - FSLSO REPORT -

# MARKETPLACE MONITORING

#### **EDUCATION**



#### **COMPLIANCE REVIEW**



# **PRODUCT & BUSINESS DEVELOPMENT**

**FEATURED PRODUCTS & SERVICES** 



**Digital Ad Campaign** 

35,154

**TOTAL IMPRESSIONS** 

10,494 - Insurance Journal

20,542 - Facebook

4,118 - LinkedIn

#### **SLICE COURSE**

(Surplus Lines Information & Compliance Education Course)

21

COMPLETE

NEW ENROLLEES COMPLE

32 - Total Enrolled YTD

13 - Total Completed YTD

# **2Q20 MEDIA PLAYS**

81

TOTAL PLAYS

13 - Total Surplus Lines Shorts Plays

68 - Total PalmCast Plays

186 - Total Media Plays YTD

#### WEBSITE

92,823

**TOTAL PAGE VIEWS** 

1 - Tax Estimator

2 - Agent Procedures Manual

3 - Diligent Effort

#### **ELECTRONIC COMMUNICATION**



22

E-News, E-Alerts, & Advisors 21%

Viewed by Customers

# **SOCIAL MEDIA**