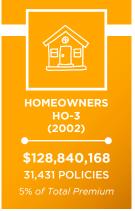

# TOP COVERAGES BY PREMIUM

Data herein is based upon policy transactions submitted between 04/01/20 and 06/30/20 and is current as of 07/01/20. All figures have been rounded to the nearest dollar amount.