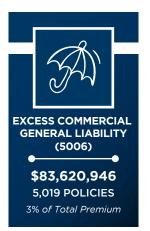

# TOP COVERAGES BY PREMIUM

Data herein is based upon policy transactions submitted between 04/01/20 and 06/30/20 and is current as of 07/01/20. All figures have been rounded to the nearest dollar amount.