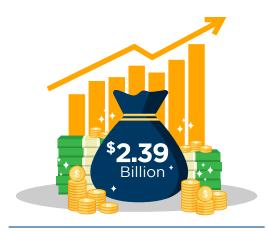

# **2Q20 PREMIUM & POLICY COUNT** YTD **FROM 2Q19** 2Q \$4,161,104,433 **Total Premium** \$2,390,175,736 **Policy Count** 310,998 608,900 10% Average Cost Per Policy \$7.686 \$6,834 **2Q20 TAXES, FEES, & ASSESSMENTS**