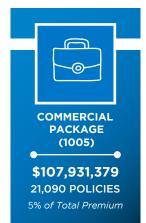

# TOP COVERAGES BY PREMIUM

Data herein is based upon policy transactions submitted between 04/01/20 and 06/30/20 and is current as of 07/01/20. All figures have been rounded to the nearest dollar amount.