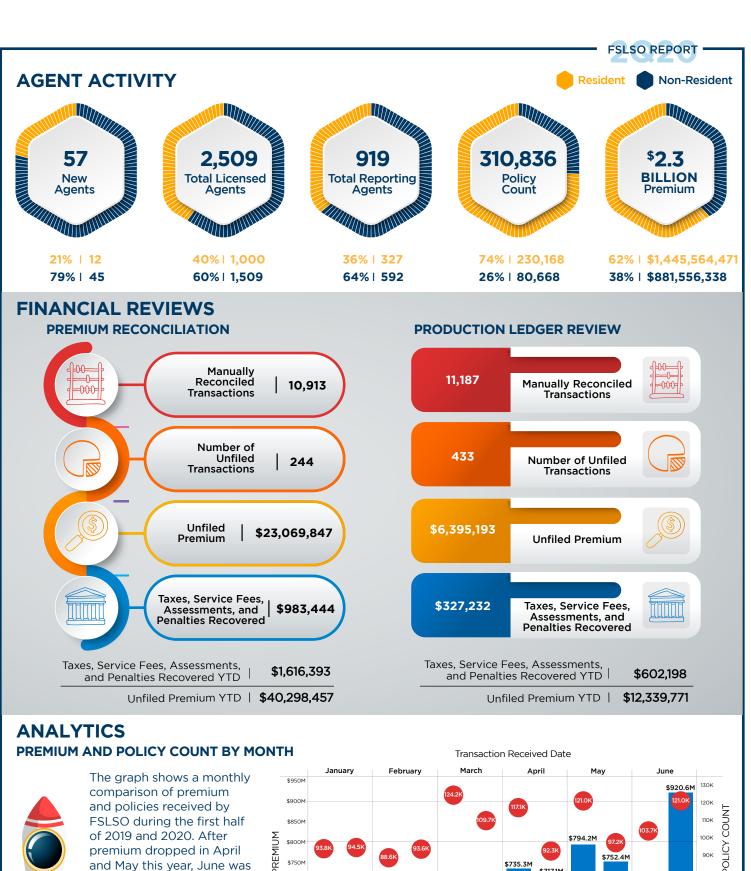

#### POLICY and May this year, June was \$717.1M 80K a record month for \$697.5M \$700M \$681.0M 70K premium with 32% more \$635.3M than June 2019. \$607.4M \$600M \$550M \$524.0M \$482.6M \$450M 10K \$408.7M \$400M **Policy Count** OK Premium 2019 2020 2019 2020 2019 2020 2019 2020 2019 2020 2019