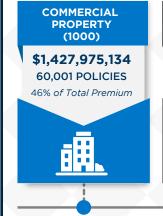

### **TOP COVERAGES BY PREMIUM**

COMMERCIAL GENERAL LIABILITY (5000)

\$391,041,075
57,379 POLICIES
13% of Total Premium

\$172,997,505 5,764 POLICIES 6% of Total Premium ## HOMEOWNERS HO-3 (2002)

\$148,816,110