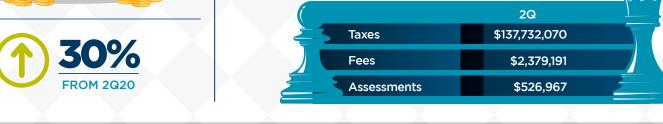

30,830 POLICIES

5% of Total Premium

COMMERCIAL PACKAGE (1005)
\$144,622,788
23,903 POLICIES
5% of Total Premium

FROM 2Q20

30%

16%

11%

Data herein is based upon policy transactions submitted between 04/01/21 and 06/30/21 and is current as of 07/01/21. All figures have been rounded to the nearest dollar amount.