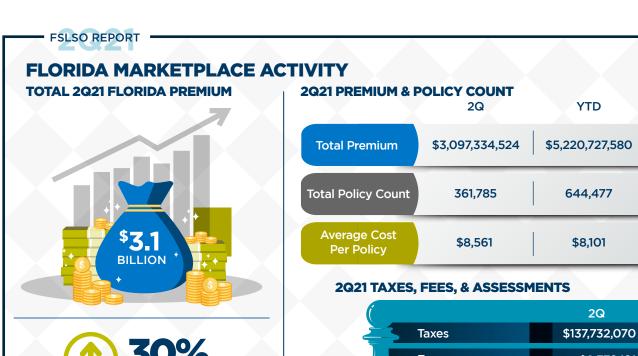

30,830 POLICIES

5% of Total Premium

COMMERCIAL PACKAGE (1005)
\$144,622,788
23,903 POLICIES
5% of Total Premium

FROM 2Q20

30%

16%

11%

Data herein is based upon policy transactions submitted between 04/01/21 and 06/30/21 and is current as of 07/01/21. All figures have been rounded to the nearest dollar amount.