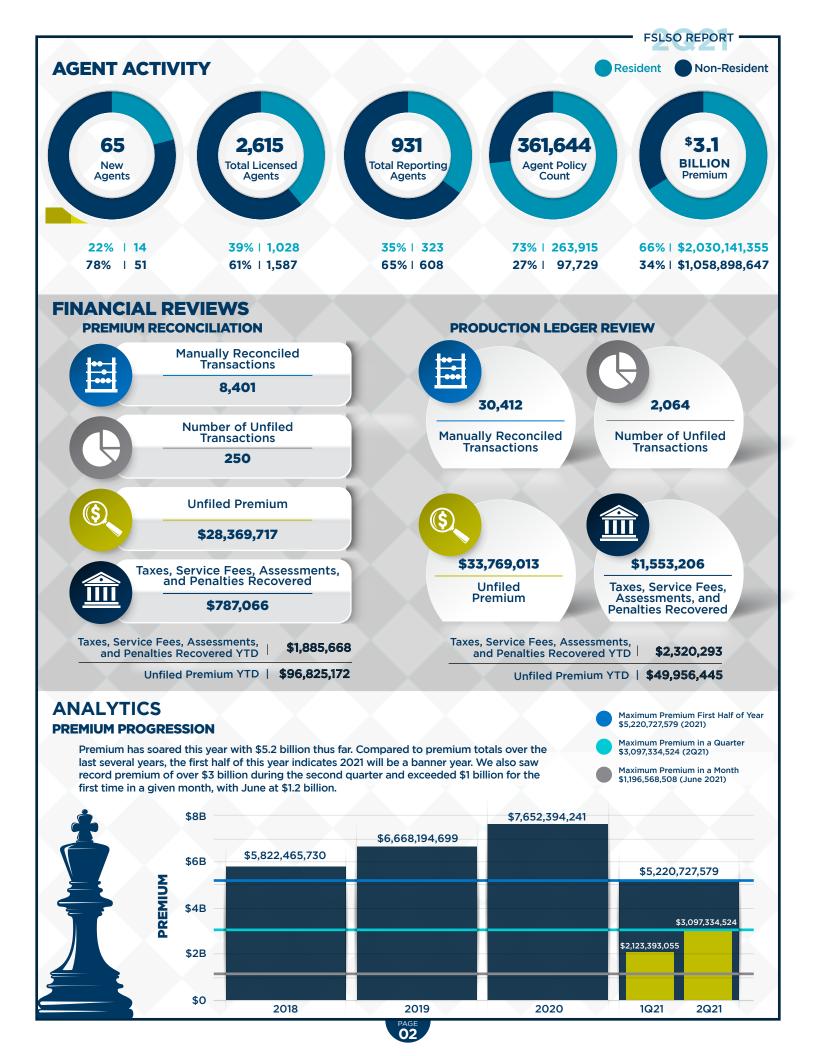

30,830 POLICIES

5% of Total Premium

COMMERCIAL PACKAGE (1005)
\$144,622,788
23,903 POLICIES
5% of Total Premium

FROM 2Q20

30%

16%

11%

Data herein is based upon policy transactions submitted between 04/01/21 and 06/30/21 and is current as of 07/01/21. All figures have been rounded to the nearest dollar amount.