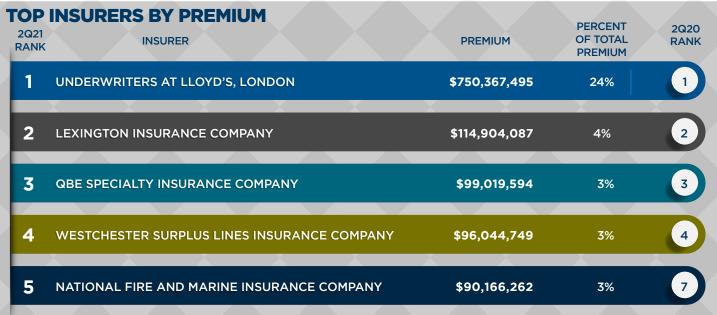

21 SUBMIT DATE REPORT

Florida Surplus Lines Service Office







### **TOP COVERAGES BY PREMIUM**



COMMERCIAL GENERAL LIABILITY (5000)

\$391,041,075
57,379 POLICIES
13% of Total Premium

\$172,997,505 5,764 POLICIES 6% of Total Premium ## HOMEOWNERS HO-3 (2002)

\$148,816,110

30,830 POLICIES

5% of Total Premium

COMMERCIAL PACKAGE (1005)
\$144,622,788
23,903 POLICIES
5% of Total Premium

FROM 2Q20

30%

16%

11%

Data herein is based upon policy transactions submitted between 04/01/21 and 06/30/21 and is current as of 07/01/21. All figures have been rounded to the nearest dollar amount.





EDUCATION





STUDY MANUALS

27 | 111 - Hard Copy 16 - E-Book

CE COURSE

5-Hour Law & Ethics Update General Lines 5 HOURS

<sup>1</sup>Weighted average of regulatory requirements, financial requirements, and data requirements.

## **PRODUCT & BUSINESS DEVEL