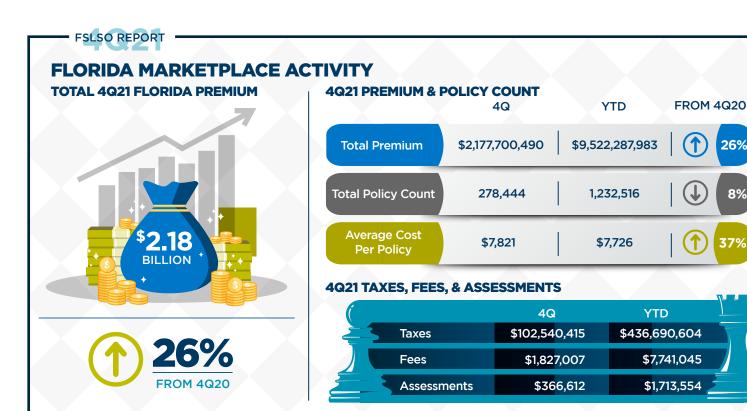

### **TOP COVERAGES BY PREMIUM**

26%

8%

Data herein is based upon policy transactions submitted between 10/01/21 and 12/31/21 and is current as of 01/01/22. All figures have been rounded to the nearest dollar amount.