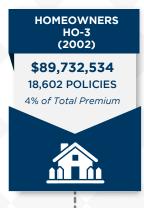

### **TOP COVERAGES BY PREMIUM**

26%

8%

Data herein is based upon policy transactions submitted between 10/01/21 and 12/31/21 and is current as of 01/01/22. All figures have been rounded to the nearest dollar amount.