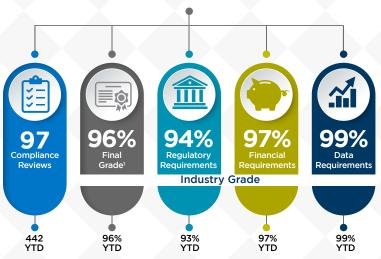

#### **COMPLIANCE REVIEW**

#### **EDUCATION**

Weighted average of regulatory requirements, financial requirements, and data requirements.