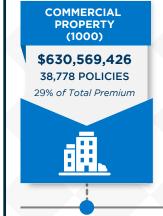

### **TOP COVERAGES BY PREMIUM**

26%

8%

Data herein is based upon policy transactions submitted between 10/01/21 and 12/31/21 and is current as of 01/01/22. All figures have been rounded to the nearest dollar amount.