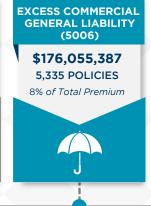

### **TOP COVERAGES BY PREMIUM**

26%

8%

Data herein is based upon policy transactions submitted between 10/01/21 and 12/31/21 and is current as of 01/01/22. All figures have been rounded to the nearest dollar amount.