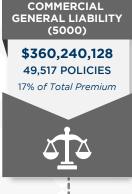

### **TOP COVERAGES BY PREMIUM**

26%

8%

Data herein is based upon policy transactions submitted between 10/01/21 and 12/31/21 and is current as of 01/01/22. All figures have been rounded to the nearest dollar amount.