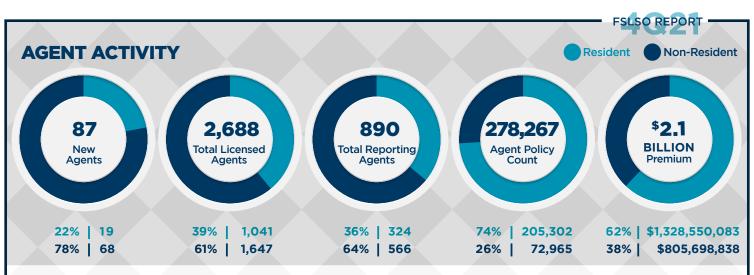

1            |
|   | 2                   | LEXINGTON INSURANCE COMPANY                 | \$62,955,981  | 3%                             | 2            |
|   | 3                   | WESTCHESTER SURPLUS LINES INSURANCE COMPANY | \$59,736,253  | 3%                             | 5            |
|   | 4                   | QBE SPECIALTY INSURANCE COMPANY             | \$58,669,097  | 3%                             | 4            |
|   | 5                   | NATIONAL FIRE AND MARINE INSURANCE COMPANY  | \$55,663,149  | 3%                             | 3            |

### **TOP COVERAGES BY PREMIUM**











26%

8%

Data herein is based upon policy transactions submitted between 10/01/21 and 12/31/21 and is current as of 01/01/22. All figures have been rounded to the nearest dollar amount.



# MARKETPLACE MONITORING

#### **COMPLIANCE REVIEW**



#### **EDUCATION**



Weighted average of regulatory requirements, financial requirements, and data requirements.

# **FINANCIAL REVIEWS PREMIUM RECONCILIATION**



Manually Reconciled Transactions

10,514



**Number of Unfiled** Transactions

375



**Unfiled Premium** 

\$68,224,391



Taxes, Service Fees, Assessments, and Penalties Recovered

\$1,930,724

Taxes, Service Fees, Assessments, and Penalties Recovered YTD

\$5,400,731

Unfiled Premium YTD | \$237,934,558

#### **PRODUCTION LEDGER REVIEW**



18,786

Manually Reconciled **Transactions** 



1,396

**Number of Unfiled** Transactions



\$11,182,632

Unfiled Premium



\$393,236

Taxes, Service Fees, Assessments, and **Penalties Recovered** 

Taxes, Service Fees, Assessm