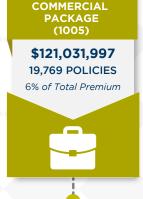

### **TOP COVERAGES BY PREMIUM**

26%

8%

Data herein is based upon policy transactions submitted between 10/01/21 and 12/31/21 and is current as of 01/01/22. All figures have been rounded to the nearest dollar amount.