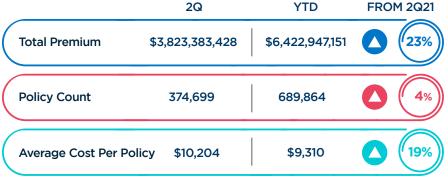

# - 2Q22 FSLSO REPORT -

## FLORIDA MARKETPLACE ACTIVITY

#### **TOTAL 2Q22 FLORIDA PREMIUM**



#### **2Q22 PREMIUM & POLICY COUNT**



## **2Q22 TAXES, FEES, & ASSESSMENTS**



| TOP INSURERS BY PREMIUM 0 0 0               | 111<br>1 11<br>0 11 PREMIUM 1 | PERCENT<br>OF TOTAL<br>PREMIUM | 10<br>2021<br>RANK |
|---------------------------------------------|-------------------------------|--------------------------------|--------------------|
| UNDERWRITERS AT LLOYD'S, LONDON             | \$827,342,488                 | 22%                            | 1                  |
|                                             |                               | 1 0                            | 100                |
| LEXINGTON INSURANCE COMPANY                 | \$129,305,054                 | 3%                             | 2                  |
| 0 0 11 01                                   | 0.1                           | 1