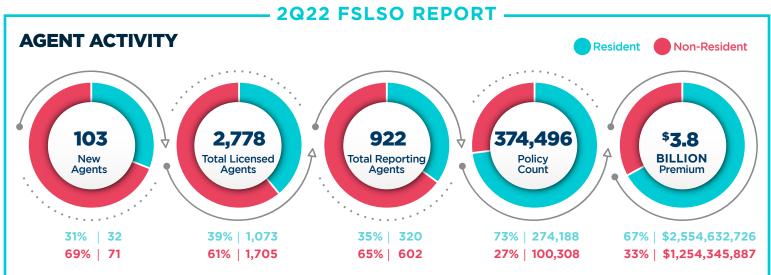

|
| 0 0                                         | ° 11                          | 1                              | 1                  |

# **TOP COVERAGES BY PREMIUM**

COMMERCIAL PROPERTY (1000)



\$1,724,631,053

62,031 POLICIES

45% of Total Premium COMMERCIAL GENERAL LIABILITY (5000)



\$486,177,868

57,231 POLICIES

13% of Total Premium EXCESS COMMERCIAL GENERAL LIABILITY (5006)



\$224,953,640

7,596 POLICIES

6% of Total Premium COMMERCIAL PACKAGE (1005)



\$170,757,183

24,263 POLICIES

4% of Total Premium HOMEOWNERS HO-3 (2002)



\$163,784,010

**29,258 POLICIES** 

4% of Total Premium

Data herein is based upon policy transactions submitted between 04/01/22 and 06/30/22 and is current as of 07/01/22. All figures have been rounded to the nearest dollar amount.