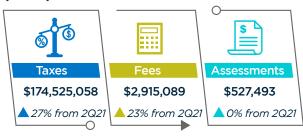

## **2Q22 TAXES, FEES, & ASSESSMENTS**

| TOP INSURERS BY PREMIUM 0 0 0               | 111<br>1 11<br>0 11 PREMIUM 1 | PERCENT<br>OF TOTAL<br>PREMIUM | 10<br>2021<br>RANK |
|---------------------------------------------|-------------------------------|--------------------------------|--------------------|
| UNDERWRITERS AT LLOYD'S, LONDON             | \$827,342,488                 | 22%                            | 1                  |
|                                             |                               | 1 0                            | 100                |
| LEXINGTON INSURANCE COMPANY                 | \$129,305,054                 | 3%                             | 2                  |
| 0 0 11 01                                   | 0.1                           | 1                              | 1                  |
| NATIONAL FIRE AND MARINE INSURANCE COMPANY  | \$128,349,471                 | 3%                             | 5                  |
|                                             | 0 0 1 0                       |                                | 1                  |
| WESTCHESTER SURPLUS LINES INSURANCE COMPANY | \$125,998,863                 | 3%                             | 4                  |
| 0                                           | 1 0                           | 1                              | 1 0                |
| QBE SPECIALTY INSURANCE COMPANY             | \$97,598,032                  | 3%                             | 3                  |
| 0 0                                         | ° 11                          | 1                              | 1                  |