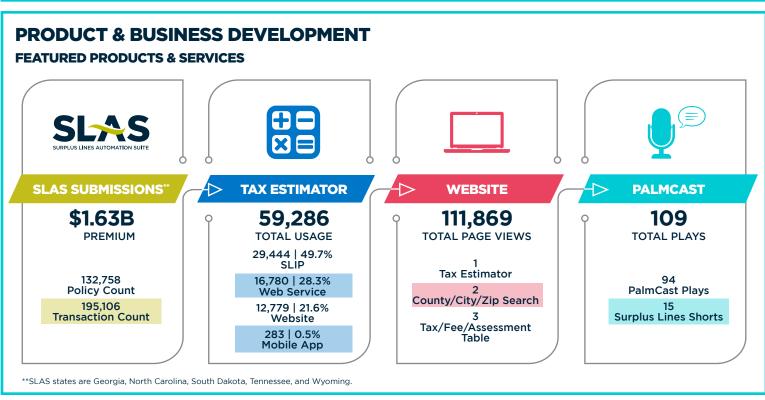

|
| 0 0                                         | ° 11                          | 1                              | 1                  |

# **TOP COVERAGES BY PREMIUM**

COMMERCIAL PROPERTY (1000)



\$1,724,631,053

62,031 POLICIES

45% of Total Premium COMMERCIAL GENERAL LIABILITY (5000)



\$486,177,868

57,231 POLICIES

13% of Total Premium EXCESS COMMERCIAL GENERAL LIABILITY (5006)



\$224,953,640

7,596 POLICIES

6% of Total Premium COMMERCIAL PACKAGE (1005)



\$170,757,183

24,263 POLICIES

4% of Total Premium HOMEOWNERS HO-3 (2002)



\$163,784,010

**29,258 POLICIES** 

4% of Total Premium

Data herein is based upon policy transactions submitted between 04/01/22 and 06/30/22 and is current as of 07/01/22. All figures have been rounded to the nearest dollar amount.