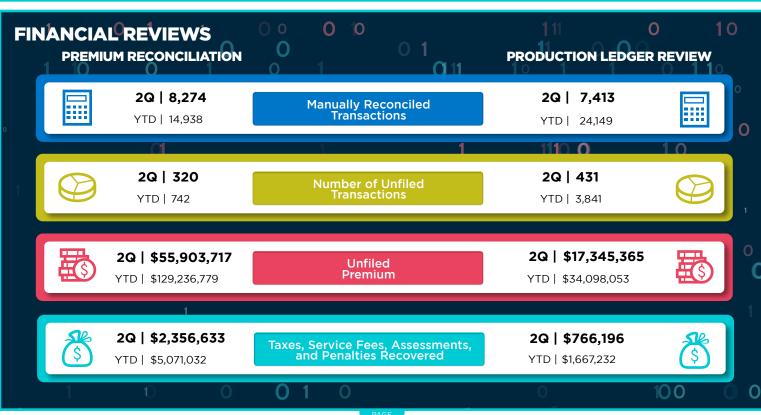

|
| 0 0                                         | ° 11                          | 1                              | 1                  |

# **TOP COVERAGES BY PREMIUM**

COMMERCIAL PROPERTY (1000)



\$1,724,631,053

62,031 POLICIES

45% of Total Premium COMMERCIAL GENERAL LIABILITY (5000)



\$486,177,868

57,231 POLICIES

13% of Total Premium EXCESS COMMERCIAL GENERAL LIABILITY (5006)



\$224,953,640

7,596 POLICIES

6% of Total Premium COMMERCIAL PACKAGE (1005)



\$170,757,183

24,263 POLICIES

4% of Total Premium HOMEOWNERS HO-3 (2002)



\$163,784,010

**29,258 POLICIES** 

4% of Total Premium

Data herein is based upon policy transactions submitted between 04/01/22 and 06/30/22 and is current as of 07/01/22. All figures have been rounded to the nearest dollar amount.