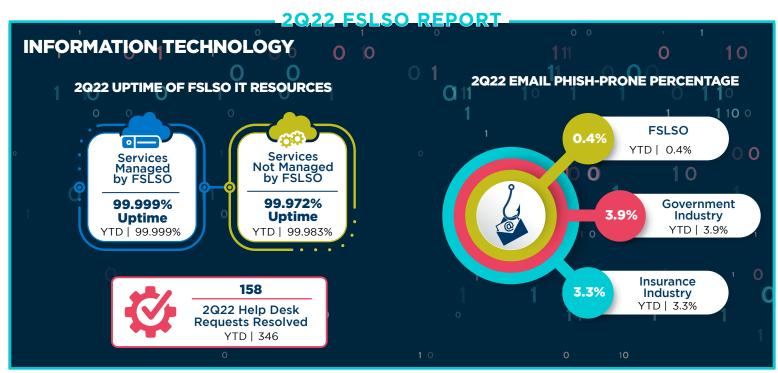

|
| 0 0                                         | ° 11                          | 1                              | 1                  |

# **TOP COVERAGES BY PREMIUM**

COMMERCIAL PROPERTY (1000)



\$1,724,631,053

62,031 POLICIES

45% of Total Premium COMMERCIAL GENERAL LIABILITY (5000)



\$486,177,868

57,231 POLICIES

13% of Total Premium EXCESS COMMERCIAL GENERAL LIABILITY (5006)



\$224,953,640

7,596 POLICIES

6% of Total Premium COMMERCIAL PACKAGE (1005)



\$170,757,183

24,263 POLICIES

4% of Total Premium HOMEOWNERS HO-3 (2002)



\$163,784,010

**29,258 POLICIES** 

4% of Total Premium

Data herein is based upon policy transactions submitted between 04/01/22 and 06/30/22 and is current as of 07/01/22. All figures have been rounded to the nearest dollar amount.