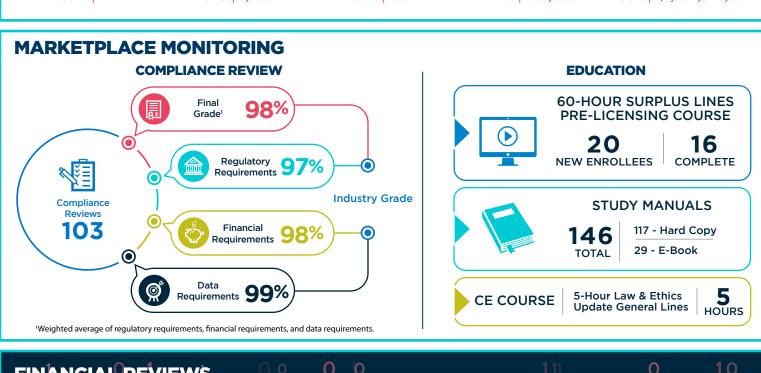

|
| 0 0                                         | ° 11                          | 1                              | 1                  |

# **TOP COVERAGES BY PREMIUM**

COMMERCIAL PROPERTY (1000)



\$1,724,631,053

62,031 POLICIES

45% of Total Premium COMMERCIAL GENERAL LIABILITY (5000)



\$486,177,868

57,231 POLICIES

13% of Total Premium EXCESS COMMERCIAL GENERAL LIABILITY (5006)



\$224,953,640

7,596 POLICIES

6% of Total Premium COMMERCIAL PACKAGE (1005)



\$170,757,183

24,263 POLICIES

4% of Total Premium HOMEOWNERS HO-3 (2002)



\$163,784,010

**29,258 POLICIES** 

4% of Total Premium

Data herein is based upon policy transactions submitted between 04/01/22 and 06/30/22 and is current as of 07/01/22. All figures have been rounded to the nearest dollar amount.