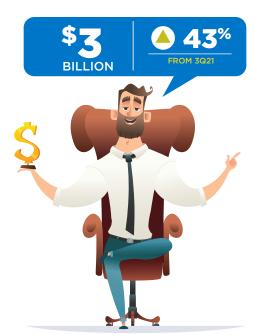

FLORIDA SURPLUS LINES SERVICE OFFICE

## — 3Q22 FSLSO REPORT -

### FLORIDA MARKETPLACE ACTIVITY

### **TOTAL 3Q22 FLORIDA PREMIUM**



### **3Q22 PREMIUM & POLICY COUNT**



### **3Q22 TAXES, FEES, & ASSESSMENTS**



| TOP INSURERS BY PREMIUM 0 0 10  3G22 RANK 10 INSURER 1 0 1 0 11 | 111<br>11<br>PREMIUM 1 | PERCENT<br>OF TOTAL<br>PREMIUM | 10<br>3Q21<br>RANK |
|-----------------------------------------------------------------|------------------------|--------------------------------|--------------------|
| UNDERWRITERS AT LLOYD'S, LONDON                                 | \$646,152,166          | 21%                            | 1                  |
| 1 1 0                                                           |                        | 1 0                            | 1.00               |
| NATIONAL FIRE AND MARINE INSURANCE COMPANY                      | \$103,121,985          | 3%                             | 4