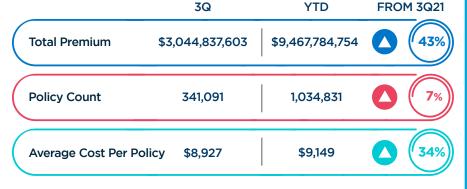

FLORIDA SURPLUS LINES SERVICE OFFICE

## — 3Q22 FSLSO REPORT -

### FLORIDA MARKETPLACE ACTIVITY

### **TOTAL 3Q22 FLORIDA PREMIUM**



### **3Q22 PREMIUM & POLICY COUNT**



### **3Q22 TAXES, FEES, & ASSESSMENTS**



| TOP INSURERS BY PREMIUM 0 0 10  3G22 RANK 10 INSURER 1 0 1 0 11 | 111<br>11<br>PREMIUM 1 | PERCENT<br>OF TOTAL<br>PREMIUM | 10<br>3Q21<br>RANK |
|-----------------------------------------------------------------|------------------------|--------------------------------|--------------------|
| UNDERWRITERS AT LLOYD'S, LONDON                                 | \$646,152,166          | 21%                            | 1                  |
| 1 1 0                                                           |                        | 1 0                            | 1.00               |
| NATIONAL FIRE AND MARINE INSURANCE COMPANY                      | \$103,121,985          | 3%                             | 4                  |
| 0 0 11 01