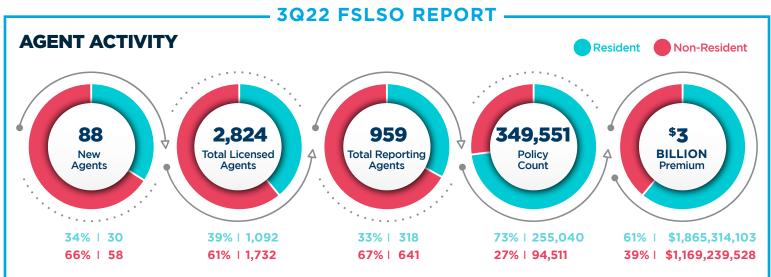

|
| 0 0 0                                                           | 11                     | 1                              | 1                  |

## **TOP COVERAGES BY PREMIUM**

COMMERCIAL PROPERTY (1000)



\$1,081,893,416

46,356 POLICIES

36% of Total Premium COMMERCIAL GENERAL LIABILITY (5000)



\$406,562,421

53,997 POLICIES

13% of Total Premium EXCESS COMMERCIAL GENERAL LIABILITY (5006)



\$234,623,303

7,309 POLICIES

8% of Total Premium COMMERCIAL PACKAGE (1005)



\$159,577,401

24,375 POLICIES

5% of Total Premium HOMEOWNERS HO-3 (2002)



\$144,650,124

**26,864 POLICIES** 

5% of Total Premium

Data herein is based upon policy transactions submitted between 07/01/22 and 09/30/22 and is current as of 10/01/22. All figures have been rounded to the nearest dollar amount.







#### 3Q22 FSLSO REPORT **INFORMATION TECHNOLOGY** 0 0 0 10 **3Q22 EMAIL PHISH-PRONE PERCENTAGE 3Q22 UPTIME OF FSLSO IT RESOURCES** 1 10 0 **FSLSO** 0.3% • YTD | 0.4% 0 **Services Services** Managed by FSLSO **Not Managed** 10 O by FSLSO 99.998% 99.999% Government 3.9% **Uptime** Industry **Uptime** YTD | 3.9% YTD | 99.999% YTD | 99.988% Insurance 168 3.3% Industry YTD | 3.3% 3Q22 Help Desk Requests Resolved YTD | 514

# PRODUCT & BUSINESS DEVELOPMENT

**FEATURED PRODUCTS & SERVICES** 









### **SLAS SUBMISSIONS**"

\$1.56B

**PREMIUM** 

125,952 Policy Count

185,358 Transaction Count

### **TAX ESTIMATOR**

173,437

TOTAL USAGE

106,646 | 61% | 33,156 | 19% | Website

33,312 | 19% Web Service | 323 | 1% Mobile App

### WEBSITE

101,241

**TOTAL PAGE VIEWS** 

1 Tax Estimator

C