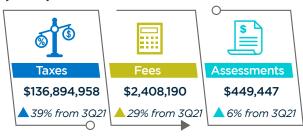

### **3Q22 TAXES, FEES, & ASSESSMENTS**

| TOP INSURERS BY PREMIUM 0 0 10  3G22 RANK 10 INSURER 1 0 1 0 11 | 111<br>11<br>PREMIUM 1 | PERCENT<br>OF TOTAL<br>PREMIUM | 10<br>3Q21<br>RANK |
|-----------------------------------------------------------------|------------------------|--------------------------------|--------------------|
| UNDERWRITERS AT LLOYD'S, LONDON                                 | \$646,152,166          | 21%                            | 1                  |
| 1 1 0                                                           |                        | 1 0                            | 1.00               |
| NATIONAL FIRE AND MARINE INSURANCE COMPANY                      | \$103,121,985          | 3%                             | 4                  |
| 0 0 11 01                                                       | ∩ <b>1</b>             | 1                              | 1                  |
| WESTCHESTER SURPLUS LINES INSURANCE COMPANY                     | \$87,726,442           | 3%                             | 6                  |
| 0                                                               | 0 0 1 0                |                                | 1                  |
| PALMS INSURANCE COMPANY LTD.                                    | \$84,866,246           | 3%                             | 39                 |
|                                                                 | 1 0                    | 1                              | 1 0                |
| LEXINGTON INSURANCE COMPANY                                     | \$76,430,484           | 3%                             | 2                  |
| 0 0 0                                                           | 11                     | 1                              | 1                  |