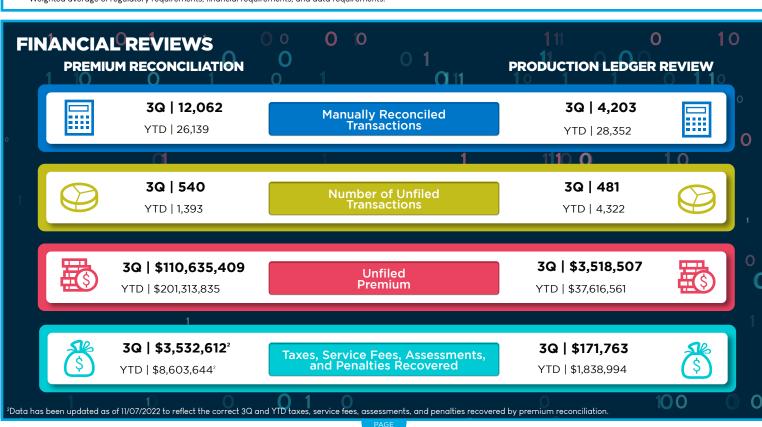

0 0 0                                                           | 11                     | 1                              | 1                  |

## **TOP COVERAGES BY PREMIUM**

COMMERCIAL PROPERTY (1000)



\$1,081,893,416

46,356 POLICIES

36% of Total Premium COMMERCIAL GENERAL LIABILITY (5000)



\$406,562,421

53,997 POLICIES

13% of Total Premium EXCESS COMMERCIAL GENERAL LIABILITY (5006)



\$234,623,303

7,309 POLICIES

8% of Total Premium COMMERCIAL PACKAGE (1005)



\$159,577,401

24,375 POLICIES

5% of Total Premium HOMEOWNERS HO-3 (2002)



\$144,650,124

**26,864 POLICIES** 

5% of Total Premium

Data herein is based upon policy transactions submitted between 07/01/22 and 09/30/22 and is current as of 10/01/22. All figures have been rounded to the nearest dollar amount.







#### 3Q22 FSLSO REPORT **INFORMATION TECHNOLOGY** 0 0 0 10 **3Q22 EMAIL PHISH-PRONE PERCENTAGE 3Q22 UPTIME OF FSLSO IT RESOURCES** 1 10 0 **FSLSO** 0.3% • YTD | 0.4% 0 **Services Services** Managed by FSLSO **Not Managed** 10 O by FSLSO 99.998% 99.999% Government 3.9% **Uptime** Industry **Uptime** YTD | 3.9% YTD | 99.999% YTD | 99.988% Insurance 168 3.3% Industry YTD | 3.3% 3Q22 Help Desk Requests Resolved YTD | 514

# PRODUCT & BUSINESS DEVELOPMENT

**FEATURED PRODUCTS & SERVICES** 









### **SLAS SUBMISSIONS**"

\$1.56B

**PREMIUM** 

125,952 Policy Count

185,358 Transaction Count

### **TAX ESTIMATOR**

173,437

TOTAL USAGE

106,646 | 61% | 33,156 | 19% | Website

33,312 | 19% Web Service | 323 | 1% Mobile App

### WEBSITE

101,241

**TOTAL PAGE VIEWS** 

1 Tax Estimator

Count