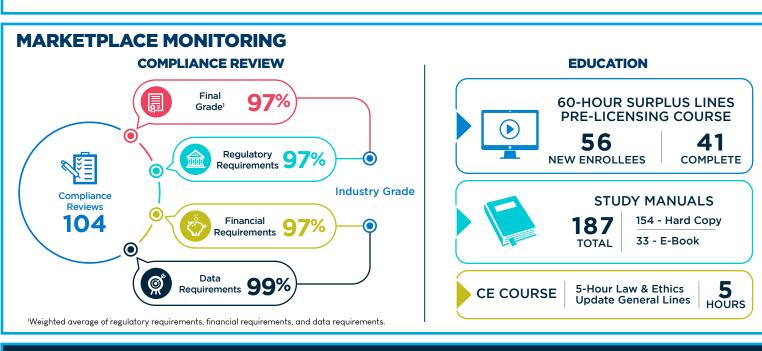

| 0 0 0                                                           | 11                     | 1                              | 1                  |

## **TOP COVERAGES BY PREMIUM**

COMMERCIAL PROPERTY (1000)



\$1,081,893,416

46,356 POLICIES

36% of Total Premium COMMERCIAL GENERAL LIABILITY (5000)



\$406,562,421

53,997 POLICIES

13% of Total Premium EXCESS COMMERCIAL GENERAL LIABILITY (5006)



\$234,623,303

7,309 POLICIES

8% of Total Premium COMMERCIAL PACKAGE (1005)



\$159,577,401

24,375 POLICIES

5% of Total Premium HOMEOWNERS HO-3 (2002)



\$144,650,124

**26,864 POLICIES** 

5% of Total Premium

Data herein is based upon policy transactions submitted between 07/01/22 and 09/30/22 and is current as of 10/01/22. All figures have been rounded to the nearest dollar amount.







#### 3Q22 FSLSO REPORT **INFORMATION TECHNOLOGY** 0 0 0 10 **3Q22 EMAIL PHISH-PRONE PERCENTAGE 3Q22 UPTIME OF FSLSO IT RESOURCES** 1 10 0 **FSLSO** 0.3% • YTD | 0.4% 0 **Services Services** Managed by FSLSO **Not Managed** 10 O by FSLSO 99.998% 99.999% Government 3.9% **Uptime** Industry **Uptime** YTD | 3.9% YTD | 99.999% YTD | 99.988% Insurance 168 3.3% Industry YTD | 3.3% 3Q22 Help Desk Requests Resolved YTD | 514

# PRODUCT & BUSINESS DEVELOPMENT

**FEATURED PRODUCTS & SERVICES** 









### **SLAS SUBMISSIONS**"

\$1.56B

**PREMIUM** 

125,952 Policy Count

185,358 Transaction Count

### **TAX ESTIMATOR**

173,437

TOTAL USAGE

106,646 | 61% | 33,156 | 19% | Website

33,312 | 19% Web Service | 323 | 1% Mobile App

### WEBSITE

101,241

**TOTAL PAGE VIEWS** 

1 Tax Estimator

Cou